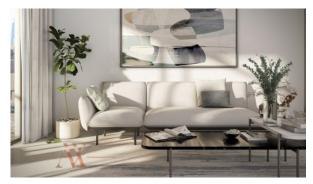

# APARTMENT 2 BEDROOMS IN BURJ CROWN, DOWNTOWN DUBAI (2488)

BTC 10.430

# **PARAMETERS**

City Dubai
Type Apartment
Development BURJ CROWN
Living space 89 m²
To sea 3000 m
Completion date IV quarter, 2023





#### PROPERTY FEATURES

#### **LOCATION**

Close to the city centre
 City center
 City view
 Park/garden view

Beautiful view

#### **FEATURES**

Internet
 ASTRA Television

## **INDOOR FACILITIES**

Lobby bar
 Restaurant
 Cafe
 Dry Cleaning

Laundry
 Indoor heated pool
 SPA centre
 Fitness room

Elevator

## **OUTDOOR FEATURES**

Barbecue area
 CCTV
 Security
 Children's playground

Children's pool
 Landscaped garden
 Car park
 Concierge

Household cleaning service Garden Garden Garden Swimming pool



# PHOTO GALLERY