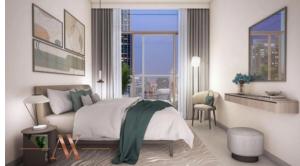

# APARTMENT 2 BEDROOMS IN BURJ CROWN, DOWNTOWN DUBAI (2488)

BTC 10.430

# **PARAMETERS**

City Dubai
Type Apartment
Development BURJ CROWN
Living space 89 m²
To sea 3000 m
Completion date IV quarter, 2023





#### PROPERTY FEATURES

#### **LOCATION**

Close to the city centre
 City center
 City view
 Park/garden view

Beautiful view

#### **FEATURES**

Internet
 ASTRA Television

## **INDOOR FACILITIES**

Lobby bar
 Restaurant
 Cafe
 Dry Cleaning

Laundry
 Indoor heated pool
 SPA centre
 Fitness room

Elevator

## **OUTDOOR FEATURES**

Barbecue area
 CCTV
 Security
 Children's playground

Children's pool
 Landscaped garden
 Car park
 Concierge

Household cleaning service Garden Garden Garden Swimming pool



# PHOTO GALLERY