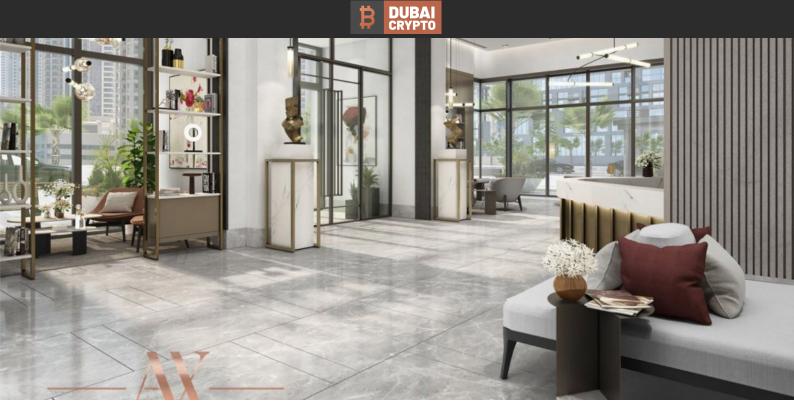

# APARTMENT 2 BEDROOMS IN BURJ CROWN, DOWNTOWN DUBAI (2489) BTC 10.545

### PARAMETERS

City Type Development Living space To sea Completion date Dubai Apartment BURJ CROWN 98 m² 3000 m IV quarter, 2023





### **PROPERTY FEATURES**

## LOCATION

Close to the city centre
 City center
 City view
 Park/garden view

FEATURES

 Internet
 ASTRA Television

# INDOOR FACILITIES

| • | Lobby bar | • | Restaurant         | • | Cafe       | • | Dry Cleaning |
|---|-----------|---|--------------------|---|------------|---|--------------|
| • | Laundry   | • | Indoor heated pool | • | SPA centre | • | Fitness room |

Elevator

# OUTDOOR FEATURES

| • | Barbecue area              | • | CCTV              | ٠ | Security | • | Children's playground |
|---|----------------------------|---|--------------