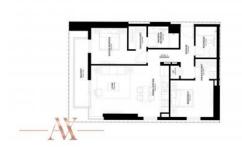

### PARAMETERS

City Type Development Living space To sea Completion date Dubai Apartment BURJ CROWN 98 m² 3000 m IV quarter, 2023