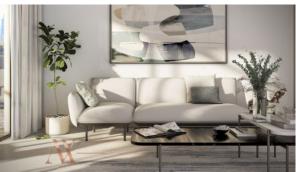

# APARTMENT 2 BEDROOMS IN BURJ CROWN, DOWNTOWN DUBAI (2489)

BTC 10.931

# **PARAMETERS**

City Dubai
Type Apartment
Development BURJ CROWN
Living space 98 m²
To sea 3000 m
Completion date IV quarter, 2023





#### PROPERTY FEATURES

#### **LOCATION**

Close to the city centre
 City center
 City view
 Park/garden view

Beautiful view

#### **FEATURES**

Internet
 ASTRA Television

## **INDOOR FACILITIES**

Lobby bar
 Restaurant
 Cafe
 Dry Cleaning

Laundry
 Indoor heated pool
 SPA centre
 Fitness room

Elevator

## **OUTDOOR FEATURES**

Barbecue area
 CCTV
 Security
 Children's playground

Children's pool
 Landscaped garden
 Car park
 Concierge

Household cleaning service Garden Garden Garden Swimming pool



# PHOTO GALLERY