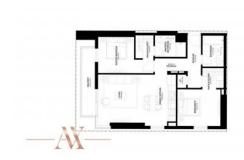

# **PARAMETERS**

City Dubai
Type Apartment
Development BURJ CROWN
Living space 98 m²
To sea 3000 m
Completion date IV quarter, 2023

# PHOTO GALLERY