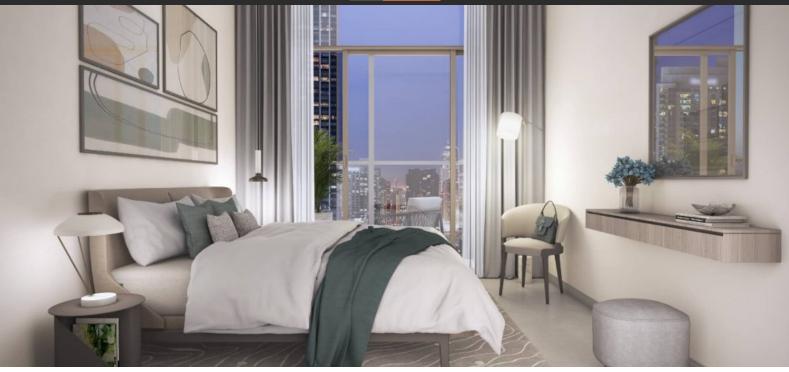

# **PARAMETERS**

City Dubai
Type Apartment
Development BURJ CROWN
Rooms 2+1
Living space 92 m²
To sea 3000 m
Completion date IV quarter, 2023

#### **LOCATION**

Close to the city centre
 City center
 City view
 Park/garden view

Beautiful view

#### **FEATURES**

Internet
 ASTRA Television