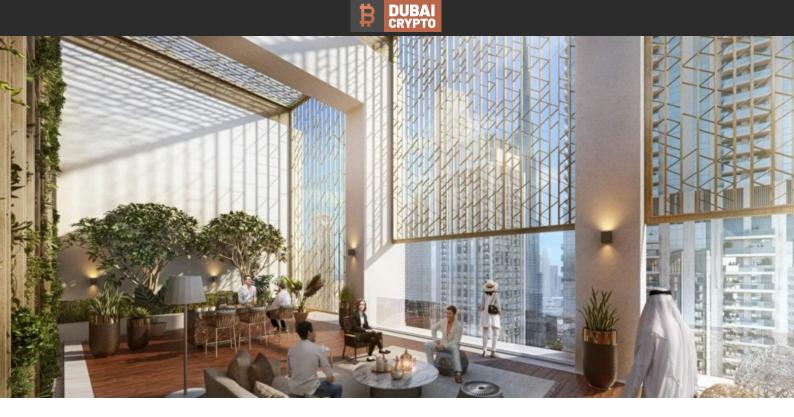

# APARTMENT 1 BEDROOM IN BURJ CROWN, DOWNTOWN DUBAI (5017) BTC 6.487

#### PARAMETERS

City Type Development Rooms Living space To sea Completion date Dubai Apartment BURJ CROWN 1+1 56 m<sup>2</sup> 3000 m IV quarter, 2023





### **PROPERTY FEATURES**

## LOCATION

Close to the city centre
 City center
 City view
 Park/garden view

FEATURES

 Internet
 ASTRA Television

# INDOOR FACILITIES

| • | Lobby bar | • | Restaurant         | • | Cafe       | • | Dry Cleaning |
|---|-----------|---|--------------------|---|------------|---|--------------|
| • | Laundry   | • | Indoor heated pool | • | SPA centre | • | Fitness room |

Elevator

# OUTDOOR FEATURES

| • | Barbecue area              | • | CCTV              | ٠ | Security | • | Children's playground |
|---|---------------------------