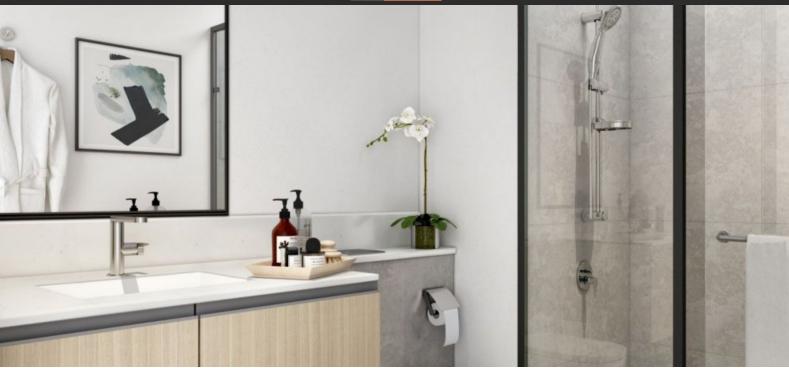

# APARTMENT 3 BEDROOMS IN BURJ CROWN, DOWNTOWN DUBAI (5020)

BTC 9.145

# **PARAMETERS**

City Dubai
Type Apartment
Development BURJ CROWN
Rooms 3+-1
Living space 93 m²
To sea 3000 m
Completion date IV quarter, 2023





#### PROPERTY FEATURES

#### **LOCATION**

Close to the city centre
 City center
 City view
 Park/garden view

Beautiful view

#### **FEATURES**

Internet
 ASTRA Television

## **INDOOR FACILITIES**

Lobby bar
 Restaurant
 Cafe
 Dry Cleaning

Laundry
 Indoor heated pool
 SPA centre
 Fitness room

Elevator

## **OUTDOOR FEATURES**

Barbecue area
 CCTV
 Security
 Children's playground

Children's pool
 Landscaped garden
 Car park
 Concierge

Household cleaning service Garden Garden Garden Swimming pool



# PHOTO GALLERY