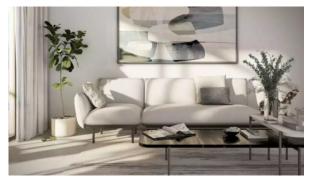

# APARTMENT 3 BEDROOMS IN BURJ CROWN, DOWNTOWN DUBAI (5020)

BTC 9.145

# **PARAMETERS**

City Dubai
Type Apartment
Development BURJ CROWN
Rooms 3+-1
Living space 93 m²
To sea 3000 m
Completion date IV quarter, 2023





#### PROPERTY FEATURES

#### **LOCATION**

Close to the city centre
 City center
 City view
 Park/garden view

Beautiful view

#### **FEATURES**

Internet
 ASTRA Television

## **INDOOR FACILITIES**

Lobby bar
 Restaurant
 Cafe
 Dry Cleaning

Laundry
 Indoor heated pool
 SPA centre
 Fitness room

Elevator

## **OUTDOOR FEATURES**

Barbecue area
 CCTV
 Security
 Children's playground

Children's pool
 Landscaped garden
 Car park
 Concierge

Household cleaning service Garden Garden Garden Swimming pool



# PHOTO GALLERY