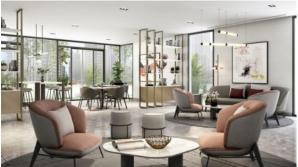

# APARTMENT 3 BEDROOMS IN BURJ CROWN, DOWNTOWN DUBAI (5020)

BTC 9.145

# **PARAMETERS**

City Dubai
Type Apartment
Development BURJ CROWN
Rooms 3+-1
Living space 93 m²
To sea 3000 m
Completion date IV quarter, 2023





#### PROPERTY FEATURES

#### **LOCATION**

Close to the city centre
 City center
 City view
 Park/garden view

Beautiful view

#### **FEATURES**

Internet
 ASTRA Television

## **INDOOR FACILITIES**

Lobby bar
 Restaurant
 Cafe
 Dry Cleaning

Laundry
 Indoor heated pool
 SPA centre
 Fitness room

Elevator

## **OUTDOOR FEATURES**

Barbecue area
 CCTV
 Security
 Children's playground

Children's pool
 Landscaped garden
 Car park
 Concierge

Household cleaning service Garden Garden Garden Swimming pool



# PHOTO GALLERY