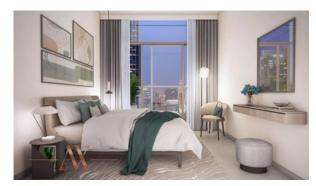

# APARTMENT 3 BEDROOMS IN BURJ CROWN, DOWNTOWN DUBAI (5020)

BTC 9.145

# **PARAMETERS**

City Dubai
Type Apartment
Development BURJ CROWN
Rooms 3+-1
Living space 93 m²
To sea 3000 m
Completion date IV quarter, 2023





#### PROPERTY FEATURES

#### **LOCATION**

Close to the city centre
 City center
 City view
 Park/garden view

Beautiful view

#### **FEATURES**

Internet
 ASTRA Television

## **INDOOR FACILITIES**

Lobby bar
 Restaurant
 Cafe
 Dry Cleaning

Laundry
 Indoor heated pool
 SPA centre
 Fitness room

Elevator

## **OUTDOOR FEATURES**

Barbecue area
 CCTV
 Security
 Children's playground

Children's pool
 Landscaped garden
 Car park
 Concierge

Household cleaning service Garden Garden Garden Swimming pool



# PHOTO GALLERY