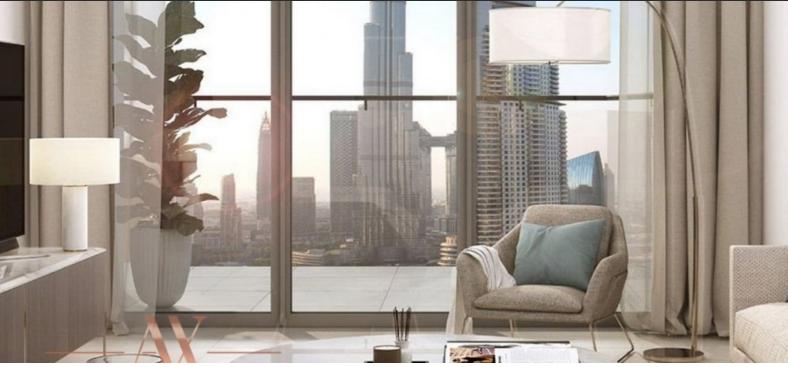

# APARTMENT 1 BEDROOM IN BURJ ROYALE, DOWNTOWN DUBAI (1027) BTC 6.277

#### PARAMETERS

City Type Development Living space To sea To city center Completion date Dubai Apartment BURJ ROYALE 54 m<sup>2</sup> 4000 m 2500 m IV quarter, 2022





## PROPERTY FEATURES

## LOCATION

| Close to the bus stop     | • | Close to shopping malls   | • | Close to the city centre | ٠ | Close to schools |
|---------------------------|---|---------------------------|---|--------------------------|---|------------------|
| Close to the kindergarten | • | Prestigious district      | • | Great location           | • | City center      |
| Beautiful view            |   |                           |   |                          |   |                  |
|                           |   |