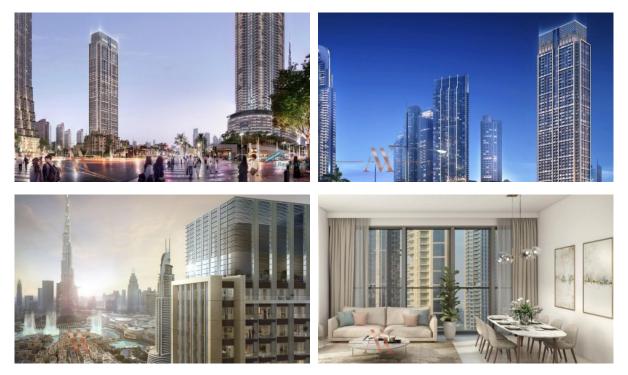

|   |                          |   |                  |
| INDOOR FACILITIES         |   |                           |   |                          |   |                  |
| Child-friendly            | • | Restaurant                | • | Cafe                     | • | Bar              |
| Dry Cleaning              | • | Laundry                   | • | Recreation area          | • | SPA centre       |

## OUTDOOR FEATURES

Elevator

Fitness room

•

| • | Barbecue area     | • | CCTV                  | • | Security  | • | Children's playground |
|---|-------------------|---|-----------------------|---|-----------|---|-----------------------|
| • | Landscaped garden | • | Landscaped green area | ٠ | Concierge | • | Swimming pool         |

Covered parking



## PHOTO GALLERY