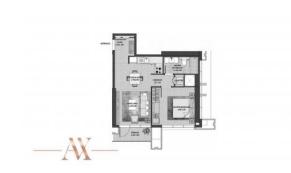

nter 2500 m
Completion date IV quarter, 2022





#### PROPERTY FEATURES

#### **LOCATION**

- Close to the bus stop
- Close to shopping malls
- Close to schools
- · Close to the kindergarten

- Prestigious district
- Great location
- City center
- Beautiful view

#### **FEATURES**

- Bathroom furniture
- Internet

- Air Conditioners
- Built-in closet

Flooring

Finished

- Good quality
- Tap water

- Electricity
- Driveway to the land plot

#### **INDOOR FACILITIES**

- Child-friendly
- Restaurant
- Cafe

Bar

- Dry Cleaning
- Laundry

- Recreation area
- SPA centre

- Fitness room
- Elevator

Covered parking

#### **OUTDOOR FEATURES**

- · Barbecue area
- CCTV

Security

· Children's playground

- Landscaped garden
- Landscaped green area
- Concierge
- Swimming pool



## PHOTO GALLERY