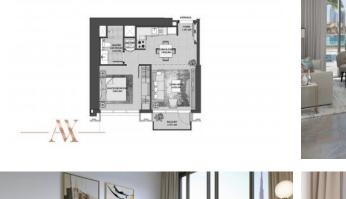

|   |                  |  |
| Child-friendly        | • | Restaurant                    | • | Cafe                     | • | Bar              |  |

|   | online monory |   | Rostadiant |   | oulo            |   | Dai        |
|---|---------------|---|------------|---|-----------------|---|------------|
| • | Dry Cleaning  | • | Laundry    | • | Recreation area | • | SPA centre |
| • | Fitness room  | • | Elevator   | • | Covered parking |   |            |

#### OUTDOOR FEATURES

| • | Barbecue area     | • | CCTV                  | ٠ | Security  | • | Children's playground |
|---|-------------------|---|-----------------------|---|-----------|---|-----------------------|
| • | Landscaped garden | • | Landscaped green area | • | Concierge | • | Swimming pool         |



## PHOTO GALLERY