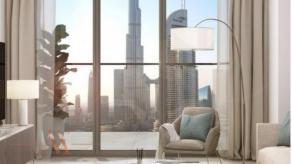

# APARTMENT 1 BEDROOM IN BURJ ROYALE, DOWNTOWN DUBAI (2499) BTC 6.605

#### PARAMETERS

City Type Development Living space To sea To city center Completion date Dubai Apartment BURJ ROYALE 55 m<sup>2</sup> 4000 m 2500 m IV quarter, 2022