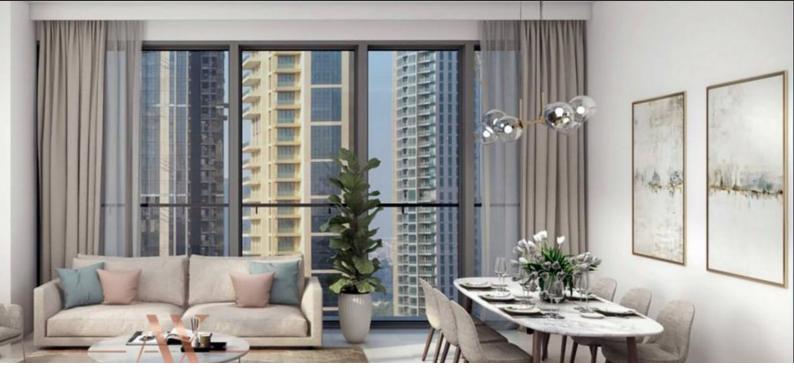

# APARTMENT 1 BEDROOM IN BURJ ROYALE, DOWNTOWN DUBAI (2499) BTC 6.605

#### PARAMETERS

City Type Development Living space To sea To city center Completion date Dubai Apartment BURJ ROYALE 55 m<sup>2</sup> 4000 m 2500 m IV quarter, 2022





#### PROPERTY FEATURES

### LOCATION

| Close to the bus stop | • | Close to shopping malls       | • | Close to the city centre | • | Close to schools |  |
|-----------------------|---|-------------------------------|---|--------------------------|---|------------------|--|
| Prestigious district  | • | Historical centre of the city | • | Great location           | • | City center      |  |
| Beautiful view        |   |                               |   |                          |   |                  |  |
|                       |   |