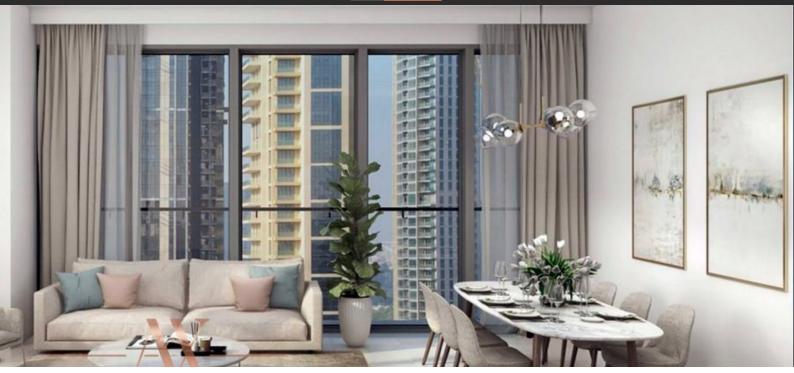

# APARTMENT 1 BEDROOM IN BURJ ROYALE, DOWNTOWN DUBAI (2499)

BTC 6.444

### **PARAMETERS**

City Dubai
Type Apartment
Development BURJ ROYALE
Living space 55 m²
To sea 4000 m
To city center 2500 m
Completion date IV quarter, 2022





#### PROPERTY FEATURES

#### **LOCATION**

- Close to the bus stop
   Close to shopping malls
   Close to the city centre
   Close to schools
- Prestigious district
   Historical centre of the city
   Great location
   City center
- Beautiful view

#### **FEATURES**

- Bathroom furniture
   Internet
   Air Conditioners
   Built-in closet
- Flooring
   Finished
   Good quality
   Tap water
- Electricity
   Driveway to the land plot

#### **INDOOR FACILITIES**

- Child-friendly
   Restaurant
   Cafe
   Bar
- Dry Cleaning
   Laundry
   Recreation area
   SPA c