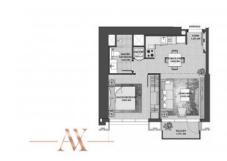

### **PARAMETERS**

City Dubai
Type Apartment
Development BURJ ROYALE
Living space 55 m²
To sea 4000 m
To city center 2500 m
Completion date IV quarter, 2022

## PHOTO GALLERY