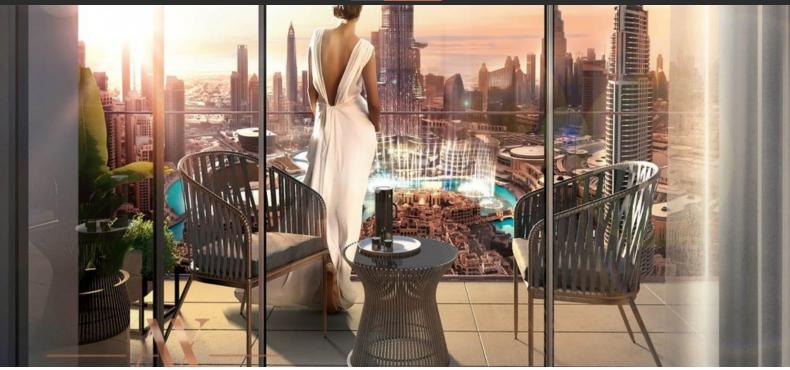

# APARTMENT 1 BEDROOM IN BURJ ROYALE, DOWNTOWN DUBAI (2501)

BTC 7.311

## **PARAMETERS**

City Dubai
Type Apartment
Development BURJ ROYALE
Living space 55 m²
To sea 4000 m
To city center 2500 m
Completion date IV quarter, 2022





#### PROPERTY FEATURES

#### **LOCATION**

- Close to the bus stop
   Close to shopping malls
   Close to the city centre
   Close to schools
- Close to the kindergarten
   Prestigious district
   Great location
   City center
- Beautiful view

### **FEATURES**

- Bathroom furniture
   Internet
   Air Conditioners
   Built-in closet
- Flooring
   Finished
   Good quality
   Tap water
- Electricity
   Driveway to the land plot

### **INDOOR FACILITIES**

- Child-friendly
   Restaurant
   Cafe
   Bar
- Dry Cleaning
   Laundry
   Recreation area
   SPA centre
-