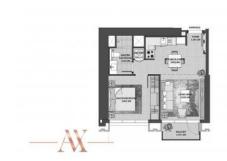

## **PARAMETERS**

City Dubai
Type Apartment
Development BURJ ROYALE
Living space 55 m²
To sea 4000 m
To city center 2500 m
Completion date IV quarter, 2022

# PHOTO GALLERY