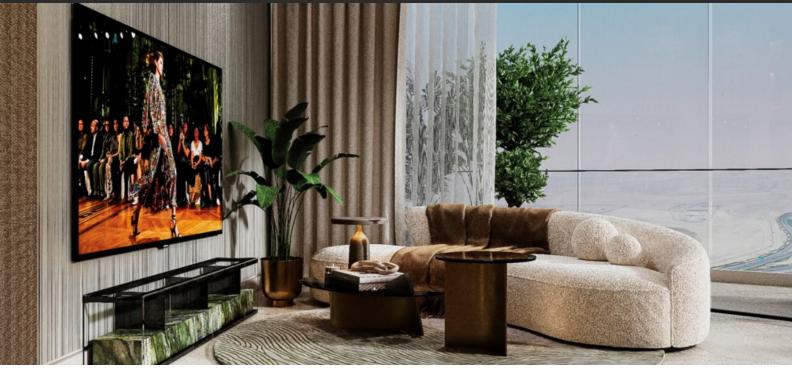

# APARTMENT 1 ROOM IN CANAL CROWN APARTMENTS, BUSINESS BAY (5606)

BTC 5.564

## **PARAMETERS**

City Dubai
Type Apartment
Development CANAL CROWN
APARTMENTS

Rooms Studio
Living space 41 m²
To sea 8500 m
To city center 5000 m
Completion date III quarter, 2027





#### PROPERTY FEATURES

Close to schools

#### **LOCATION**

- Close to the bus stop
   Close to shopping malls
   Close to the city centre
- Close to the kindergarten
   Prestigious district
   Great location
   Close to a river or promenade
- Pond nearby
   Panoramic view
   Beautiful view

#### **FEATURES**

- Panoramic windows
   Panoramic glazing
   Balcony
   Terrace
- Air Conditioners
   Finished
   Ready to move in
   Good quality
- New project
   Tap water
   Electricity
   Driveway to the land plot

### **INDOOR FACI