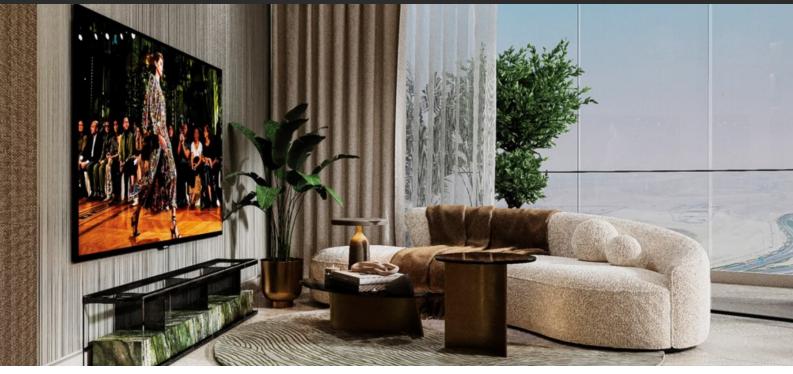

# APARTMENT 1 ROOM IN CANAL CROWN APARTMENTS, BUSINESS BAY (5606)

BTC 5.680

## **PARAMETERS**

City Dubai
Type Apartment
Development CANAL CROWN
APARTMENTS

Rooms Studio
Living space 41 m²
To sea 8500 m
To city center 5000 m
Completion date III quarter, 2027





#### PROPERTY FEATURES

Close to schools

#### **LOCATION**

- Close to the bus stop
   Close to shopping malls
   Close to the city centre
- Close to the kindergarten
   Prestigious district
   Great location
   Close to a river or promenade
- Pond nearby
   Panoramic view
   Beautiful view

#### **FEATURES**

- Panoramic windows
   Panoramic glazing
   Balcony
   Terrace
- Air Conditioners
   Finished
   Ready to move in
   Good quality
- New project
   Tap water
   Electricity
   Driveway to the land plot

### **INDOOR FACI