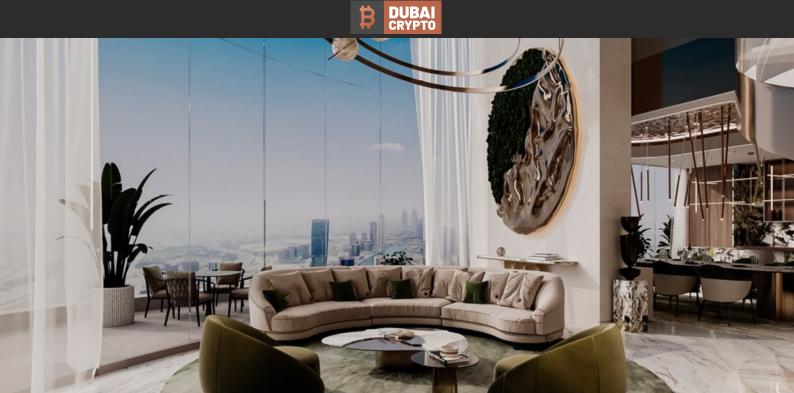

# APARTMENT 1 ROOM IN CANAL CROWN APARTMENTS, BUSINESS BAY (5607)

BTC 4.996

## **PARAMETERS**

City Dubai
Type Apartment
Development CANAL CROWN
APARTMENTS

Rooms Studio
Living space 37 m²
To sea 8500 m
To city center 5000 m
Completion date III quarter, 2027





#### PROPERTY FEATURES

Close to schools

#### **LOCATION**

- Close to the bus stop
   Close to shopping malls
   Close to the city centre
- Close to the kindergarten
   Prestigious district
   Great location
   Close to a river or promenade
- Pond nearby
   Panoramic view
   Beautiful view

#### **FEATURES**

- Panoramic windows
   Panoramic glazing
   Balcony
   Terrace
- Air Conditioners
   Finished
   Ready to move in
   Good quality
- New project
   Tap water
   Electricity
   Driveway to the land plot

### **INDOOR FACI