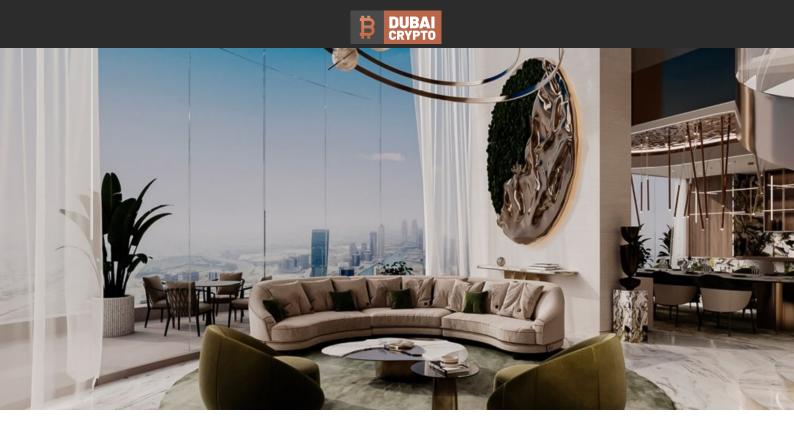

# APARTMENT 1 ROOM IN CANAL CROWN APARTMENTS, BUSINESS BAY (5607) BTC 4.970

#### PARAMETERS

| City        |
|-------------|
| Туре        |
| Development |

Rooms Living space To sea To city center Completion date Dubai Apartment CANAL CROWN APARTMENTS Studio 37 m<sup>2</sup> 8500 m 5000 m III quarter, 2027





#### **PROPERTY FEATURES**

## LOCATION

| •                 | Close to the bus stop     | • | Close to shopping malls | • | Close to the city centre         | • | Close to schools              |
|-------------------|---------------------------|---|-------------------------|---|----------------------------------|---|-------------------------------|
| •                 | Close to the kindergarten | • | Prestigious district    | • | Great location                   | • | Close to