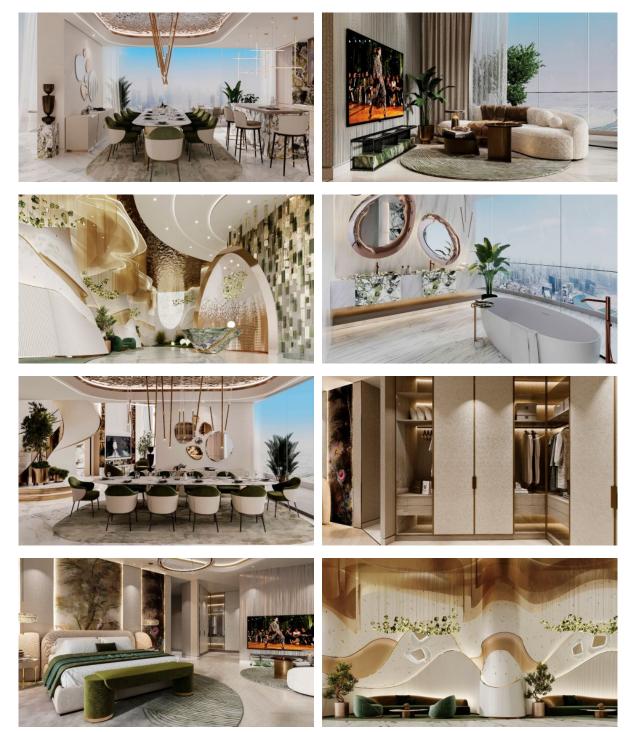

|   |                               |
| Ol                | JTDOOR FEATURES           |   |                         |   |                                  |   |                               |
| •                 | CCTV                      | ٠ | Security                | • | Children's playground            | ۰ | Landscaped garden             |
| •                 | Landscaped green area     | • | Transport accessibility | • | Social and commercial facilities | • | Pool bar                      |
| •                 | Car park                  | • | Concierge               | • | Promenade with amenities         | • | Garden                        |

Common area with pool 
• Running track

Garden

Footpaths

•

•

Sports ground

Benches

Swimming pool



### PHOTO GALLERY