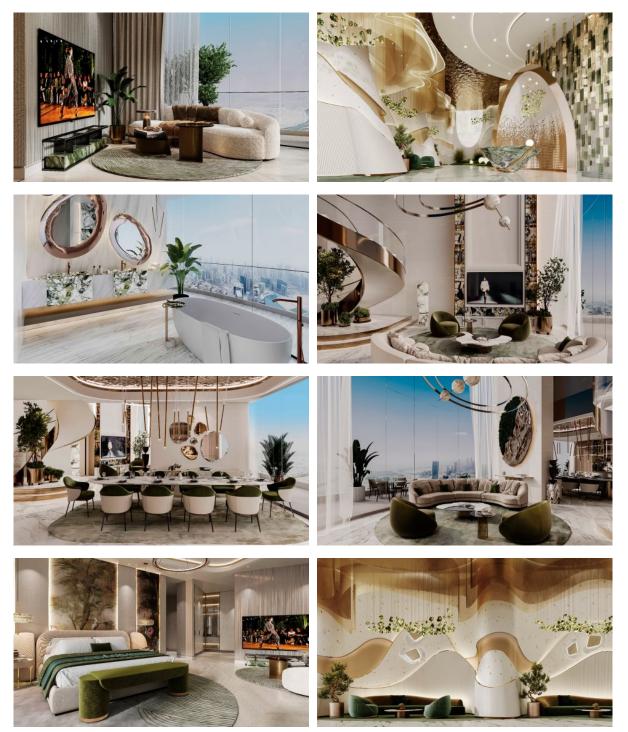

|   |                               |
| OUTDOOR FEATURES  |                           |   |                         |   |                                  |   |                               |
| •                 | CCTV                      | ٠ | Security                | • | Children's playground            | ۰ | Landscaped garden             |
| •                 | Landscaped green area     | • | Transport accessibility | • | Social and commercial facilities | • | Pool bar                      |
| •                 | Car park                  | • | Concierge               | • | Promenade with amenities         | • | Garden                        |

Common area with pool 
• Running track

Garden

Footpaths

•

•

Sports ground

Benches

Swimming pool



### PHOTO GALLERY