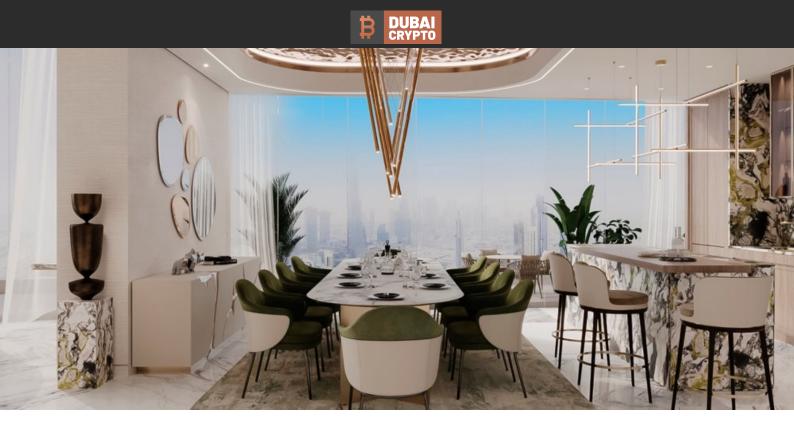

# APARTMENT 1 ROOM IN CANAL CROWN APARTMENTS, BUSINESS BAY (5608) BTC 5.437

#### PARAMETERS

City Type Development

Rooms Living space To sea To city center Completion date Dubai Apartment CANAL CROWN APARTMENTS Studio 41 m<sup>2</sup> 8500 m 5000 m III quarter, 2027





#### **PROPERTY FEATURES**

## LOCATION

| •                 | Close to the bus stop     | • | Close to shopping malls | • | Close to the city centre         | • | Close to schools              |
|-------------------|---------------------------|---|-------------------------|---|----------------------------------|---|-------------------------------|
| •                 | Close to the kindergarten | • | Prestigious district    | • | Great location                   | • | Close to a river or promenade |
| •