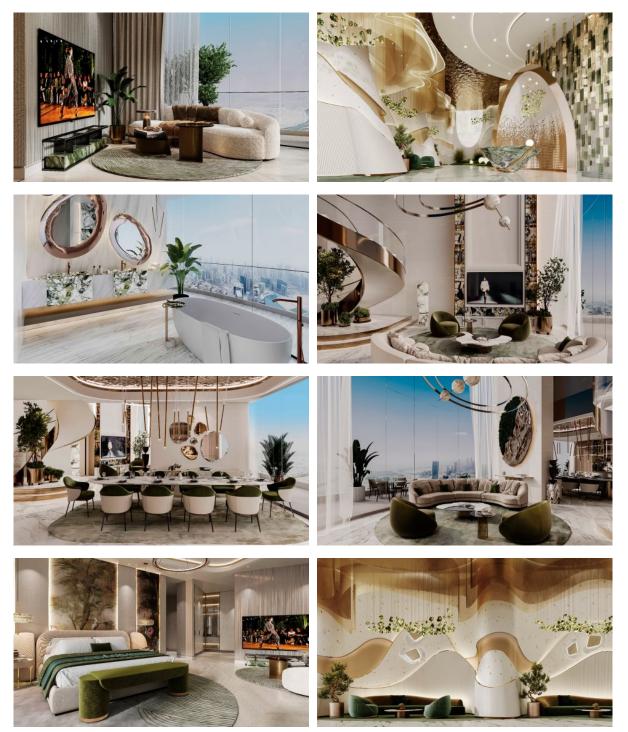

|   |                               |  |
| Ol                | JTDOOR FEATURES           |   |                         |   |                                  |   |                               |  |
| •                 | CCTV                      | ٠ | Security                | • | Children's playground            | ۰ | Landscaped garden             |  |
| •                 | Landscaped green area     | • | Transport accessibility | • | Social and commercial facilities | • | Pool bar                      |  |
| •                 | Car park                  | • | Concierge               | • | Promenade with amenities         | • | Garden                        |  |

Common area with pool 
• Running track

Garden

Footpaths

•

•

Sports ground

Benches

Swimming pool



### PHOTO GALLERY