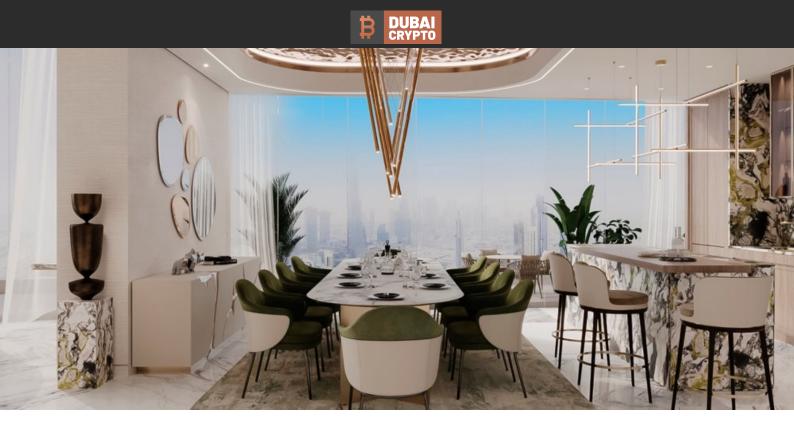

# APARTMENT 1 ROOM IN CANAL CROWN APARTMENTS, BUSINESS BAY (5608) BTC 5.440

#### PARAMETERS

| City        |
|-------------|
| Туре        |
| Development |

Rooms Living space To sea To city center Completion date Dubai Apartment CANAL CROWN APARTMENTS Studio 41 m<sup>2</sup> 8500 m 5000 m III quarter, 2027





#### **PROPERTY FEATURES**

## LOCATION

| •                 | Close to the bus stop     | • | Close to shopping malls | • | Close to the city centre         | • | Close to schools              |  |
|-------------------|---------------------------|---|-------------------------|---|----------------------------------|---|-------------------------------|--|
| •                 | Close to the kindergarten | • | Prestigious district    | • | Great location                   | • | Cl