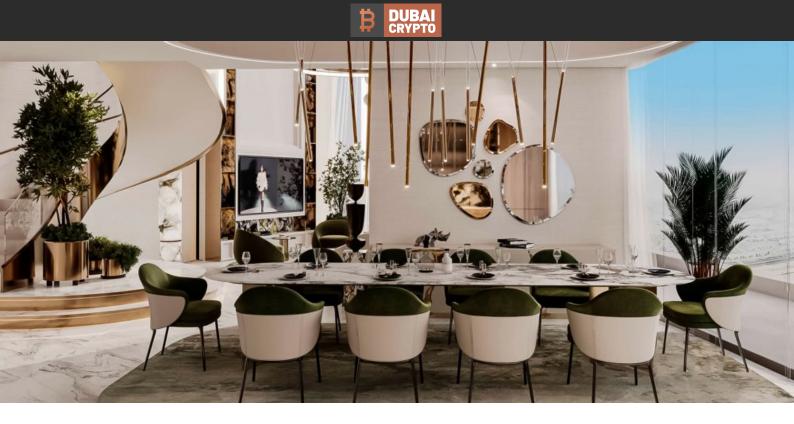

# APARTMENT 1 BEDROOM IN CANAL CROWN APARTMENTS, BUSINESS BAY (5610) BTC 9.580

#### PARAMETERS

City Type Development

Living space To sea To city center Completion date Dubai Apartment CANAL CROWN APARTMENTS 75 m<sup>2</sup> 8500 m 5000 m Ill quarter, 2027





#### **PROPERTY FEATURES**

## LOCATION

| •                 | Close to the bus stop     | • | Close to shopping malls | • | Close to the city centre         | • | Close to schools              |
|-------------------|---------------------------|---|-------------------------|---|----------------------------------|---|-------------------------------|
| •                 | Close to the kindergarten | • | Prestigious district    | • | Great location                   | • | Close to a river or promenade |
| •                 | Pond n