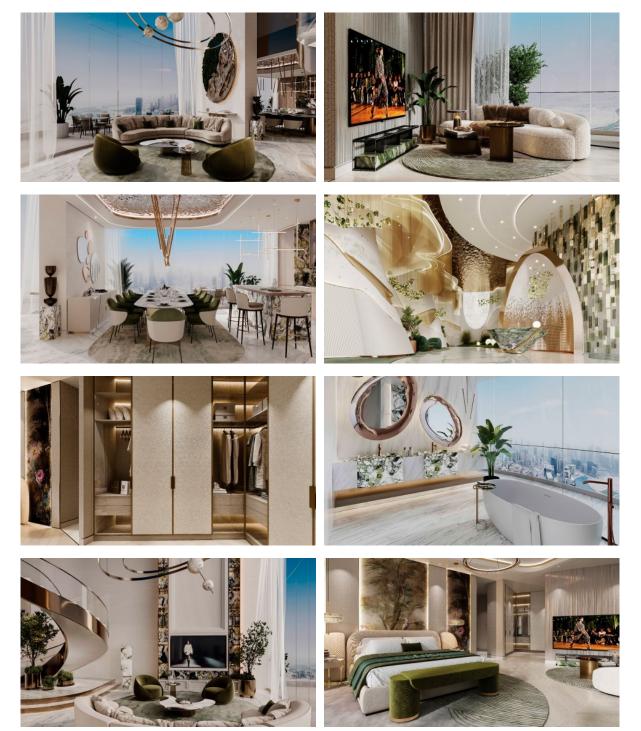

|   |                               |
| OUTDOOR FEATURES  |                           |   |                         |   |                                  |   |                               |
| •                 | CCTV                      | ٠ | Security                | • | Children's playground            | ۰ | Landscaped garden             |
| •                 | Landscaped green area     | • | Transport accessibility | • | Social and commercial facilities | • | Pool bar                      |
| •                 | Car park                  | • | Concierge               | • | Promenade with amenities         | • | Garden                        |

Common area with pool 
• Running track

Garden

Footpaths

•

•

Sports ground

Benches

Swimming pool



### PHOTO GALLERY