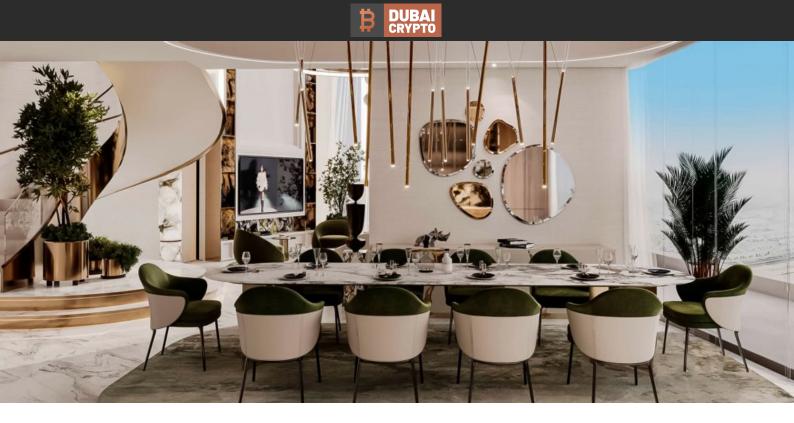

# APARTMENT 1 BEDROOM IN CANAL CROWN APARTMENTS, BUSINESS BAY (5610) BTC 9.593

#### PARAMETERS

City Type Development

Living space To sea To city center Completion date Dubai Apartment CANAL CROWN APARTMENTS 75 m<sup>2</sup> 8500 m 5000 m Ill quarter, 2027





#### **PROPERTY FEATURES**

## LOCATION

| •                 | Close to the bus stop     | • | Close to shopping malls | • | Close to the city centre         | • | Close to schools              |
|-------------------|---------------------------|---|-------------------------|---|----------------------------------|---|-------------------------------|
| •                 | Close to the kindergarten | • | Prestigious district    | • | Great location                   | • | Close to a river or promenade |
| •                 | Pond n