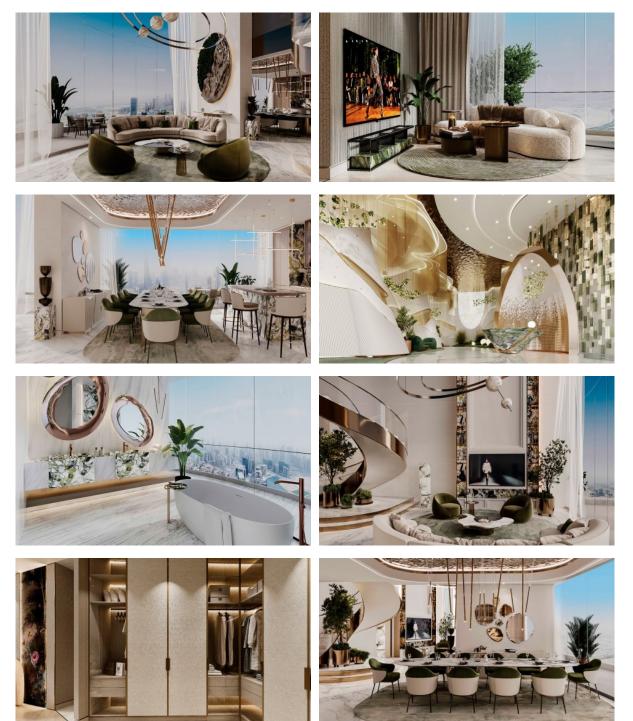

|   |                               |
| OUTDOOR FEATURES  |                           |   |                         |   |                                  |   |                               |
| •                 | CCTV                      | ٠ | Security                | • | Children's playground            | ۰ | Landscaped garden             |
| •                 | Landscaped green area     | • | Transport accessibility | • | Social and commercial facilities | • | Pool bar                      |
| •                 | Car park                  | • | Concierge               | • | Promenade with amenities         | • | Garden                        |

Common area with pool 
• Running track

Garden

Footpaths

•

•

Sports ground

Benches

Swimming pool



### PHOTO GALLERY