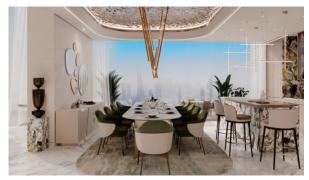

# **PARAMETERS**

City Dubai
Type Apartment
Development CANAL CROWN
APARTMENTS

Living space 114 m²
To sea 8500 m
To city center 5000 m
Completion date III quarter, 2027

#### **FEATURES**

- Panoramic windows
   Panoramic glazing
   Balcony
   Terrace
- Air Conditioners
   Finished
   Ready to move in
   Good quality
- New project
   Tap water
   Electricity
   Driveway to the land plot