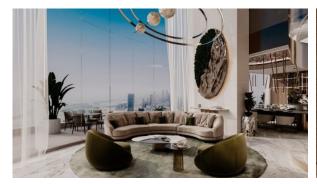

# **PARAMETERS**

City Dubai
Type Apartment
Development CANAL CROWN
APARTMENTS

Living space 114 m²
To sea 8500 m
To city center 5000 m
Completion date III quarter, 2027

#### **FEATURES**

- Panoramic windows
   Panoramic glazing
   Balcony
   Terrace
- Air Conditioners
   Finished
   Ready to move in
   Good quality
- New project
   Tap water
   Electricity
   Driveway to the land plot