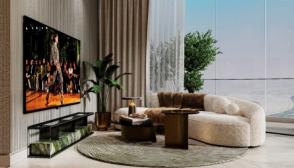

# **PARAMETERS**

City Dubai
Type Apartment
Development CANAL CROWN
APARTMENTS

Living space 114 m²
To sea 8500 m
To city center 5000 m
Completion date III quarter, 2027

#### **FEATURES**

- Panoramic windows
   Panoramic glazing
   Balcony
   Terrace
- Air Conditioners
   Finished
   Ready to move in
   Good quality
- New project
   Tap water
   Electricity
   Driveway to the land plot