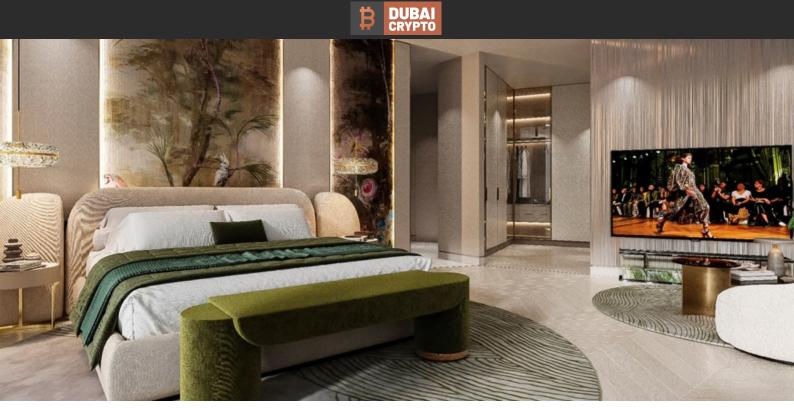

# **PARAMETERS**

City Dubai
Type Apartment
Development CANAL CROWN
APARTMENTS

Living space 114 m²
To sea 8500 m
To city center 5000 m
Completion date III quarter, 2027

#### **FEATURES**

- Panoramic windows
   Panoramic glazing
   Balcony
   Terrace
- Air Conditioners
   Finished
   Ready to move in
   Good quality
- New project
   Tap water
   Electricity
   Driveway to the land plot