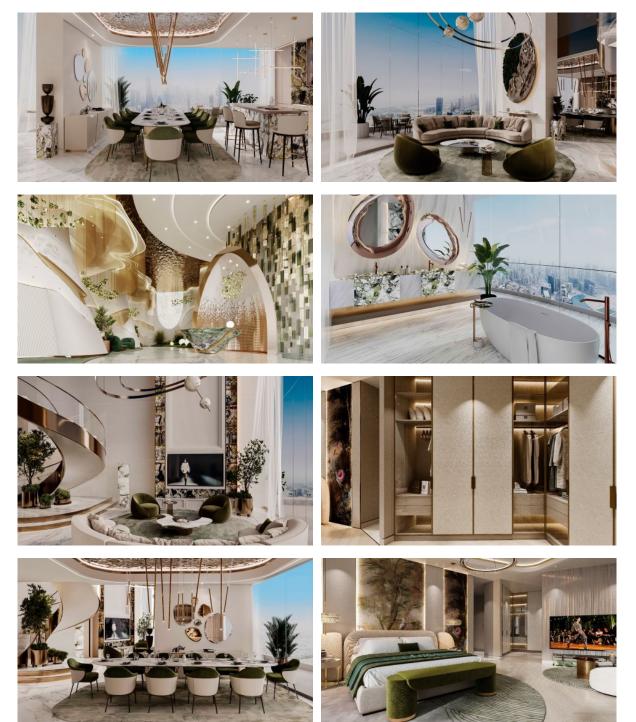

|   |                               |
| OUTDOOR FEATURES  |                           |   |                         |   |                                  |   |                               |
| •                 | CCTV                      | ٠ | Security                | • | Children's playground            | ۰ | Landscaped garden             |
| •                 | Landscaped green area     | • | Transport accessibility | • | Social and commercial facilities | • | Pool bar                      |
| •                 | Car park                  | • | Concierge               | • | Promenade with amenities         | • | Garden                        |

Common area with pool 
• Running track

Garden

Footpaths

•

•

Sports ground

Benches

Swimming pool



### PHOTO GALLERY