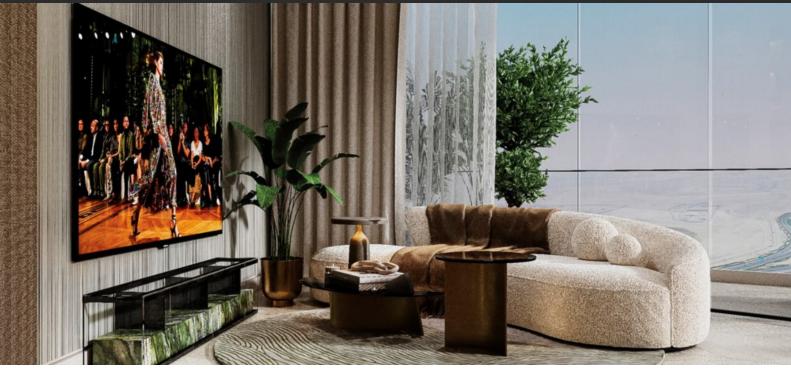

# APARTMENT 1 BEDROOM IN CANAL CROWN APARTMENTS, BUSINESS BAY (5612)

BTC 8.918

## **PARAMETERS**

City Dubai
Type Apartment
Development CANAL CROWN
APARTMENTS

Living space 76 m²
To sea 8500 m
To city center 5000 m
Completion date III quarter, 2027





#### PROPERTY FEATURES

Close to schools

#### **LOCATION**

- Close to the bus stop
   Close to shopping malls
   Close to the city centre
- Close to the kindergarten
   Prestigious district
   Great location
   Close to a river or promenade
- Pond nearby
   Panoramic view
   Beautiful view

#### **FEATURES**

- Panoramic windows
   Panoramic glazing
   Balcony
   Terrace
- Air Conditioners
   Finished
   Ready to move in
   Good quality
- New project
   Tap water
   Electricity
   Driveway to the land plot

### **INDOOR FACILITIES**