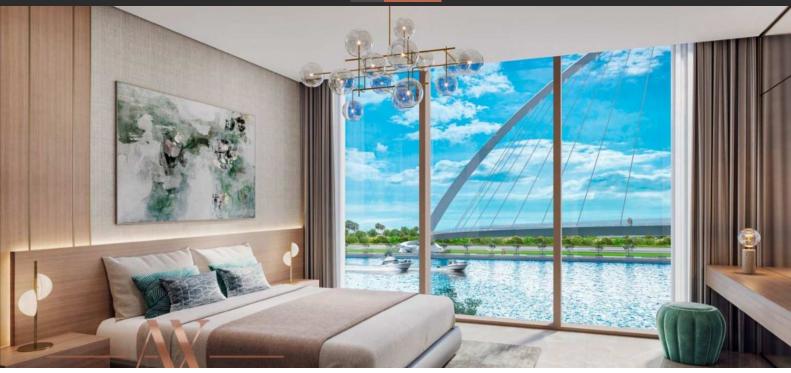

# APARTMENT 2 BEDROOMS IN CANAL FRONT RESIDENCES, DUBAI WATER CANAL (2080)

BTC 9.647

## **PARAMETERS**

City Dubai
Type Apartment
Development CANAL FRONT
RESIDENCES

 $\begin{array}{ccc} \text{Living space} & 131 \text{ m}^2 \\ \text{To sea} & 5000 \text{ m} \\ \text{To city center} & 5 \text{ m} \\ \text{Completion date} & \text{I quarter, 2024} \\ \end{array}$ 





# PROPERTY FEATURES

#### **LOCATION**

- Close to the bus stop
   Close to shopping malls
   Close to the city centre
   Close to schools
- Great location
   Close to a river or promenade
   City view
   Beautiful view

#### **FEATURES**

- Panoramic windows
   Panoramic glazing
   Balcony
   Finished
- Good quality
   New development project
   Tap water
   Electricity
- Driveway to the land plot

#### **INDOOR FACILITI