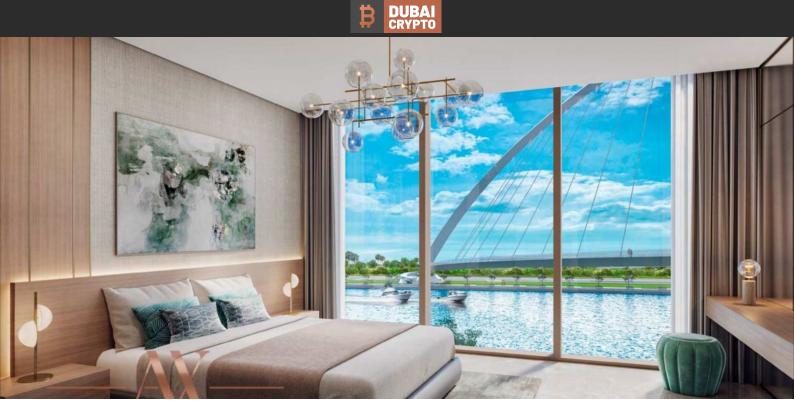

# APARTMENT 2 BEDROOMS IN CANAL FRONT RESIDENCES, DUBAI WATER CANAL (2080) BTC 9.598

#### PARAMETERS

City Type Development

Living space To sea To city center Completion date Dubai Apartment CANAL FRONT RESIDENCES 131 m<sup>2</sup> 5000 m 5 m I quarter, 2024





#### PROPERTY FEATURES

#### LOCATION

| ۰                 | Close to the bus stop     | ٠ | Close to shopping malls       | • | Close to the city centre | ٠ | Close to schools |  |  |
|-------------------|---------------------------|---|-------------------------------|---|--------------------------|---|------------------|--|--|
| ۰                 | Great location            | ٠ | Close to a river or promenade | • | City view                | ٠ | Beautiful view   |  |  |
| FE                | EATURES                   |   |