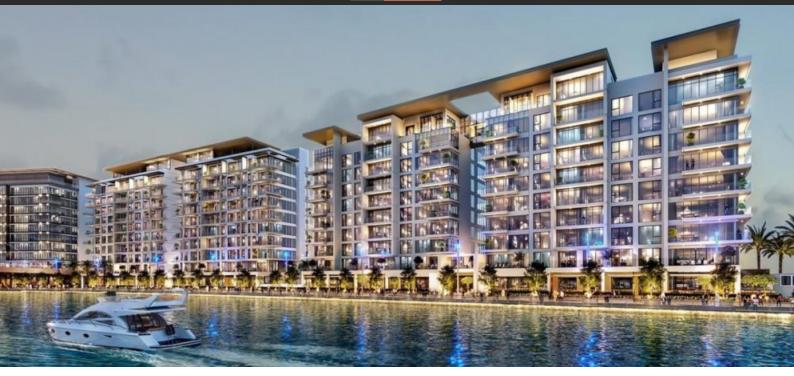

# APARTMENT 1 BEDROOM IN CANAL FRONT RESIDENCES, DUBAI WATER CANAL (5508)

BTC 8.590

# **PARAMETERS**

City Dubai
Type Apartment
Development CANAL FRONT
RESIDENCES

Rooms 1+1
Living space 94 m²
To sea 5000 m
To city center 5 m
Completion date I quarter, 2024

#### **LOCATION**

- Close to the bus stop
   Close to shopping malls
   Close to the city centre
   Close to schools
- Great location
   Close to a river or promenade
   City view
   Beautiful view