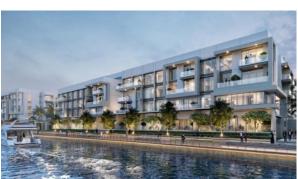

# APARTMENT 1 BEDROOM IN CANAL FRONT RESIDENCES, DUBAI WATER CANAL (5508)

BTC 8.590

# **PARAMETERS**

City Dubai
Type Apartment
Development CANAL FRONT
RESIDENCES

Rooms 1+1
Living space 94 m²
To sea 5000 m
To city center 5 m
Completion date I quarter, 2024