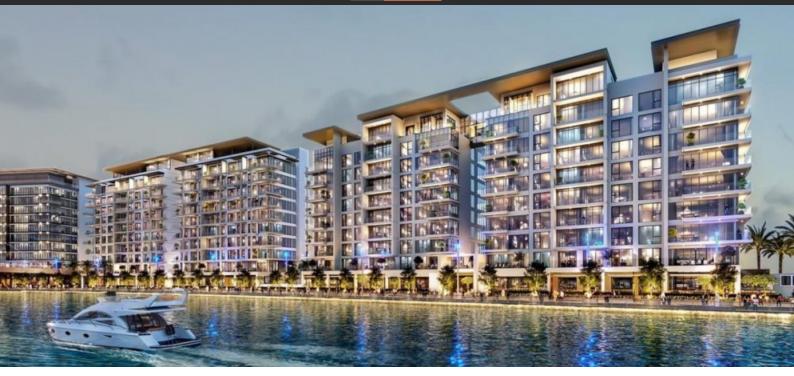

# APARTMENT 1 BEDROOM IN CANAL FRONT RESIDENCES, DUBAI WATER CANAL (5508)

BTC 8.587

# **PARAMETERS**

City Dubai
Type Apartment
Development CANAL FRONT
RESIDENCES

Rooms 1+1
Living space 94 m²
To sea 5000 m
To city center 5 m
Completion date I quarter, 2024

#### **LOCATION**

- Close to the bus stop
   Close to shopping malls
   Close to the city centre
   Close to schools
- Great location
   Close to a river or promenade
   City view
   Beautiful view