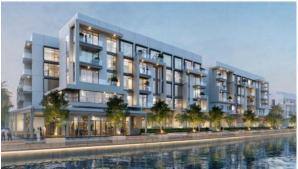

# APARTMENT 1 BEDROOM IN CANAL FRONT RESIDENCES, DUBAI WATER CANAL (5508)

BTC 8.587

# **PARAMETERS**

City Dubai
Type Apartment
Development CANAL FRONT
RESIDENCES

Rooms 1+1
Living space 94 m²
To sea 5000 m
To city center 5 m
Completion date I quarter, 2024