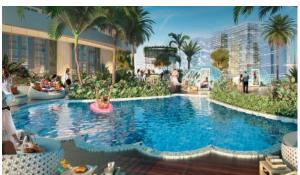

# APARTMENT 1 ROOM IN CANAL HEIGHTS, BUSINESS BAY (5145) BTC 5.862

## **PARAMETERS**

City Dubai Type Apartment Development **CANAL HEIGHTS** Rooms Studio Living space 43 m<sup>2</sup> To sea 6000 m 2500 m To city center Completion date III quarter, 2027





#### PROPERTY FEATURES

## **LOCATION**

- Close to the bus stop
  Close to shopping malls
  Close to schools
  Close to the kindergarten
- Prestigious district
  Close to a river or promenade
  Beautiful view

## **FEATURES**

- Panoramic windows
  Panoramic glazing
  Balcony
  Terrace
- Air Conditioners
  Premium class
  New development project

#### **OUTDOOR FEATURES**

- Landscaped garden
  Landscaped green area
  Transport accessibility
  Social and commercial facilities
- Car park



# PHOTO GALLERY