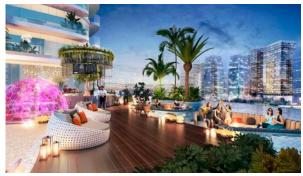

# APARTMENT 1 ROOM IN CANAL HEIGHTS, BUSINESS BAY (5145) BTC 5.862

## **PARAMETERS**

City Dubai Type Apartment Development **CANAL HEIGHTS** Rooms Studio Living space 43 m<sup>2</sup> To sea 6000 m 2500 m To city center Completion date III quarter, 2027





#### PROPERTY FEATURES

## **LOCATION**

- Close to the bus stop
  Close to shopping malls
  Close to schools
  Close to the kindergarten
- Prestigious district
  Close to a river or promenade
  Beautiful view

## **FEATURES**

- Panoramic windows
  Panoramic glazing
  Balcony
  Terrace
- Air Conditioners
  Premium class
  New development project

#### **OUTDOOR FEATURES**

- Landscaped garden
  Landscaped green area
  Transport accessibility
  Social and commercial facilities
- Car park



# PHOTO GALLERY