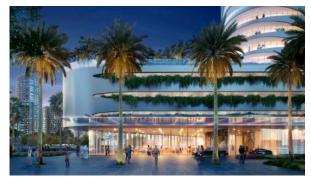

# APARTMENT 1 ROOM IN CANAL HEIGHTS, BUSINESS BAY (5145) BTC 5.862

## **PARAMETERS**

City Dubai Type Apartment Development **CANAL HEIGHTS** Rooms Studio Living space 43 m<sup>2</sup> To sea 6000 m 2500 m To city center Completion date III quarter, 2027





#### PROPERTY FEATURES

## **LOCATION**

- Close to the bus stop
  Close to shopping malls
  Close to schools
  Close to the kindergarten
- Prestigious district
  Close to a river or promenade
  Beautiful view

## **FEATURES**

- Panoramic windows
  Panoramic glazing
  Balcony
  Terrace
- Air Conditioners
  Premium class
  New development project

#### **OUTDOOR FEATURES**

- Landscaped garden
  Landscaped green area
  Transport accessibility
  Social and commercial facilities
- Car park



# PHOTO GALLERY