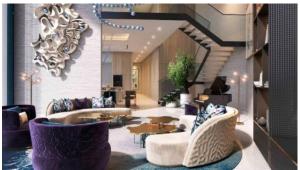

# APARTMENT 1 ROOM IN CANAL HEIGHTS, BUSINESS BAY (5145) BTC 5.862

## **PARAMETERS**

City Dubai Type Apartment Development **CANAL HEIGHTS** Rooms Studio Living space 43 m<sup>2</sup> To sea 6000 m 2500 m To city center Completion date III quarter, 2027





#### PROPERTY FEATURES

## **LOCATION**

- Close to the bus stop
  Close to shopping malls
  Close to schools
  Close to the kindergarten
- Prestigious district
  Close to a river or promenade
  Beautiful view

## **FEATURES**

- Panoramic windows
  Panoramic glazing
  Balcony
  Terrace
- Air Conditioners
  Premium class
  New development project

#### **OUTDOOR FEATURES**

- Landscaped garden
  Landscaped green area
  Transport accessibility
  Social and commercial facilities
- Car park



# PHOTO GALLERY