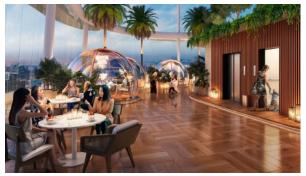

# APARTMENT 1 ROOM IN CANAL HEIGHTS, BUSINESS BAY (5145) BTC 5.862

## **PARAMETERS**

City Dubai Type Apartment Development **CANAL HEIGHTS** Rooms Studio Living space 43 m<sup>2</sup> To sea 6000 m 2500 m To city center Completion date III quarter, 2027





#### PROPERTY FEATURES

## **LOCATION**

- Close to the bus stop
  Close to shopping malls
  Close to schools
  Close to the kindergarten
- Prestigious district
  Close to a river or promenade
  Beautiful view

## **FEATURES**

- Panoramic windows
  Panoramic glazing
  Balcony
  Terrace
- Air Conditioners
  Premium class
  New development project

#### **OUTDOOR FEATURES**

- Landscaped garden
  Landscaped green area
  Transport accessibility
  Social and commercial facilities
- Car park



# PHOTO GALLERY