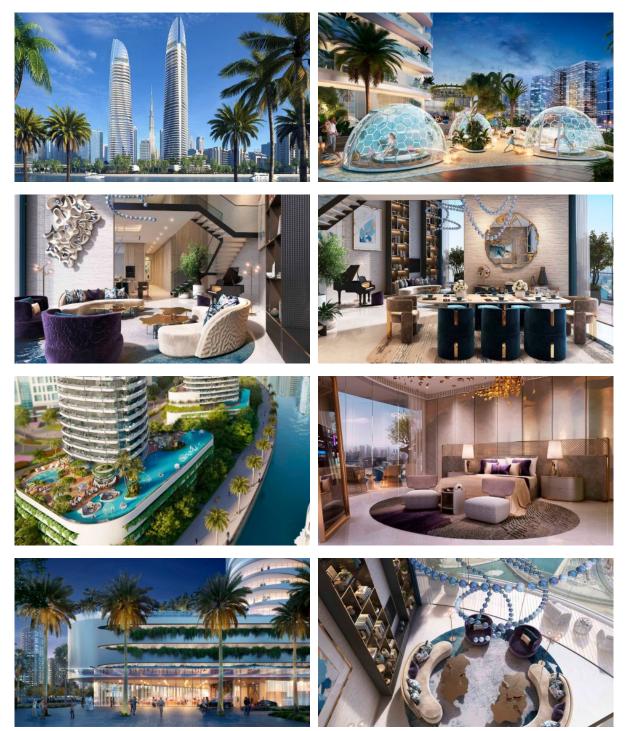

URES                |   |                               |   |                         |   |                           |
| •  | Panoramic windows     | • | Panoramic glazing             | • | Balcony                 | • | Terrace                   |
| •  | Air Conditioners      | • | Premium class                 | • | New development project |   |                           |

## OUTDOOR FEATURES

| • | Landscaped garden | • | Landscaped green area | • | Transport accessibility | • | Social and commercial facilities |
|---|-------------------|---|-----------------------|---|-------------------------|---|----------------------------------|
|---|-------------------|---|-----------------------|---|-------------------------|---|----------------------------------|

Car park



## PHOTO GALLERY