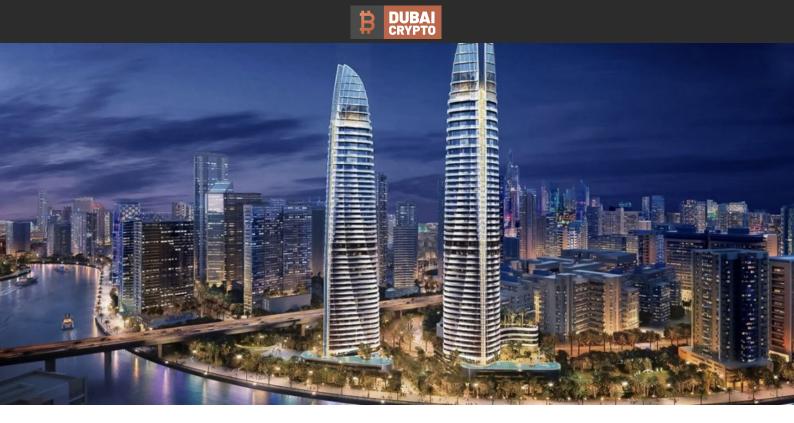

# CANAL HEIGHTS PROPERTY FOR SALE WITH BITCOIN & CRYPTOCURRENCY BTC 5.611 - 10.942

#### PARAMETERS

| City            | C            |
|-----------------|--------------|
| Туре            | Develop      |
| Bedrooms        |              |
| To sea          | 60           |
| To city center  | 25           |
| Completion date | III quarter, |
|                 |              |

Dubai oment , 1 000 m 500 m 2027