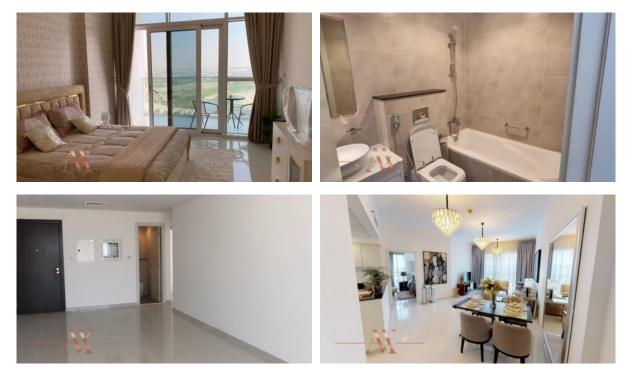

e                |
| ۰   | Fitness room          | • | Elevator                | • | Covered parking         |   |                           |
|     |                       |   |                         |   |                         |   |                           |
| OL  | JTDOOR FEATURES       |   |                         |   |                         |   |                           |
| •   | Barbecue area         | • | CCTV                    | • | Security                | • | Children's playground     |
| ۰   | Landscaped garden     | • | Landscaped green area   | ٠ | Transport accessibility | ٠ | Concierge                 |
| •   | Park                  | • | Garden                  | • | Swimming pool           | • | Running track             |

Tennis court



#### PHOTO GALLERY