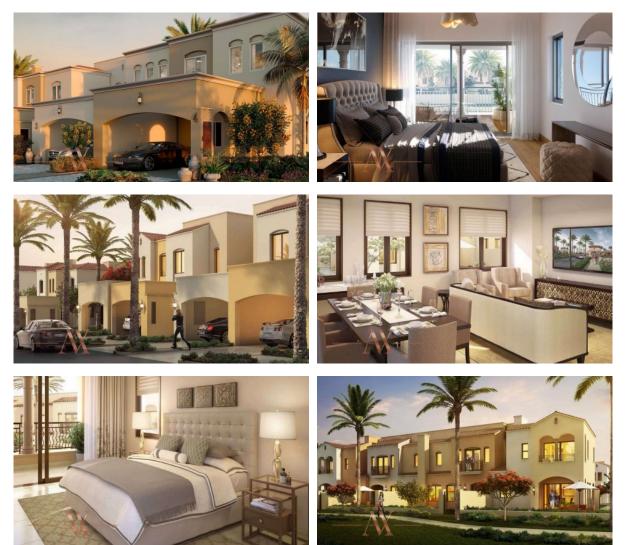

| Restaurant              | • | Bar                   | • | Recreation area           |
| •                | SPA centre               | ٠ | Fitness room            |   |                       |   |                           |
| OUTDOOR FEATURES |                          |   |                         |   |                       |   |                           |
| •                | CCTV                     | ٠ | Security                | ٠ | Children's playground | ۰ | Children's pool           |
| •                | School                   | • | Landscaped garden       | • | Landscaped green area | • | Car park                  |
| •                | Swimming pool            | • | Sports ground           | • | Tennis court          | • | Shop                      |



## PHOTO GALLERY