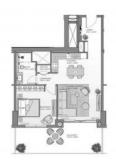

## **PARAMETERS**

City Dubai Type Apartment Development CASTLETON Floor plan Floor plan «91SQM

A1», 1 bedroom, in CASTLETON

Living space 91 m<sup>2</sup> To sea 2700 m To city center 2700 m Completion date I quarter, 2026