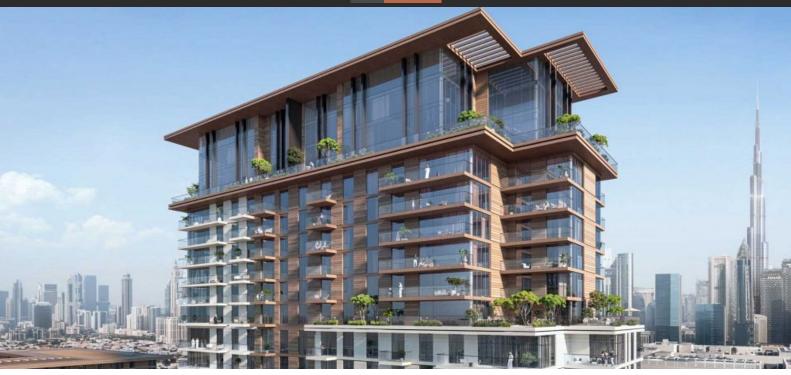

# APARTMENT 1 BEDROOM IN CASTLETON, CITY WALK (4128) BTC 6.110

## **PARAMETERS**

City Dubai Type Apartment Development CASTLETON Floor plan Floor plan «91SQM

A1», 1 bedroom, in CASTLETON

Living space 91 m<sup>2</sup> To sea 2700 m To city center 2700 m Completion date I quarter, 2026