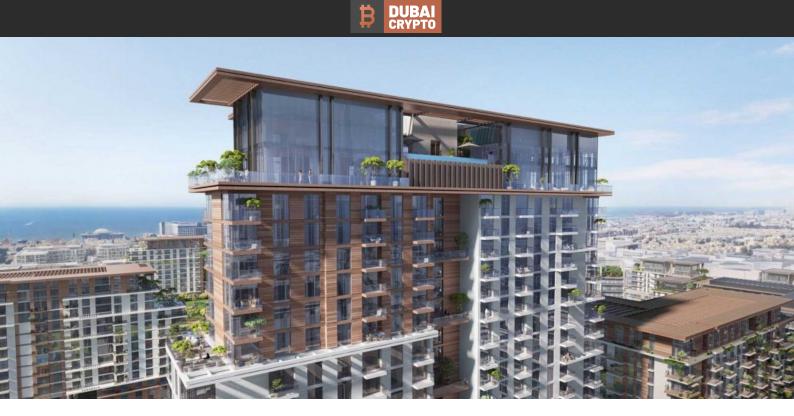

# APARTMENT 2 BEDROOMS IN CASTLETON, CITY WALK (4130) BTC 9.960

#### PARAMETERS

City Type Development Living space To sea To city center Completion date Dubai Apartment CASTLETON 125 m<sup>2</sup> 2700 m 2700 m I quarter, 2026