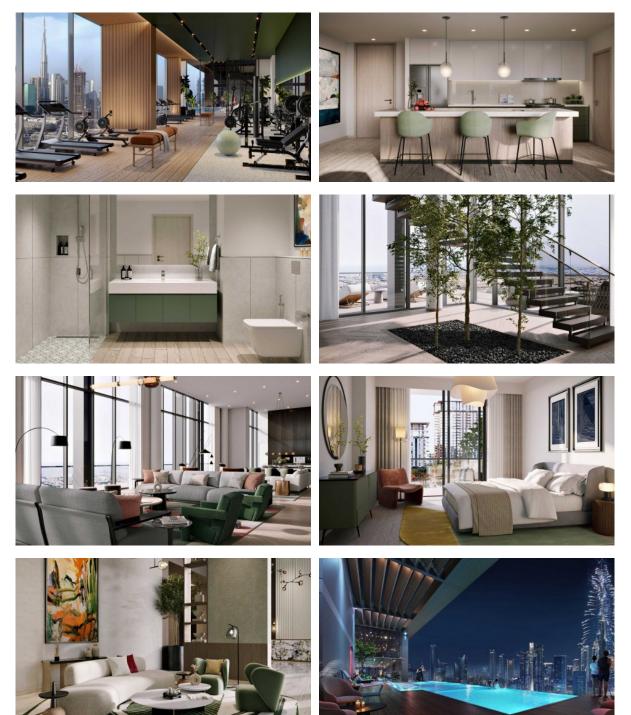

|   |                                  |   |                   |
| OU                | TDOOR FEATURES            |   |                         |   |                                  |   |                   |
| • (               | CCTV                      | • | Children's playground   | ٠ | Children's pool                  | • | Landscaped garden |
| •                 | Landscaped green area     | ٠ | Transport accessibility | ۰ | Social and commercial facilities | • | Community garden  |
| • (               | Car park                  | • | Park                    | • | Garden                           | • | Swimming pool     |
| •                 | Shop                      | • | Supermarket             |   |                                  |   |                   |



# PHOTO GALLERY