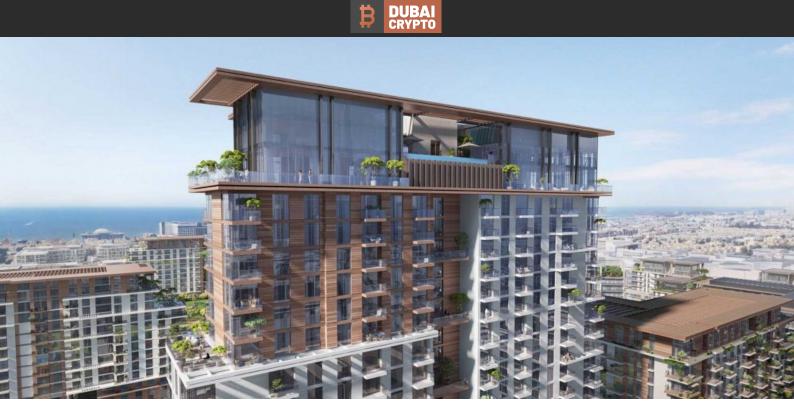

# APARTMENT 2 BEDROOMS IN CASTLETON, CITY WALK (4130) BTC 9.985

#### PARAMETERS

City Type Development Living space To sea To city center Completion date Dubai Apartment CASTLETON 125 m<sup>2</sup> 2700 m 2700 m I quarter, 2026