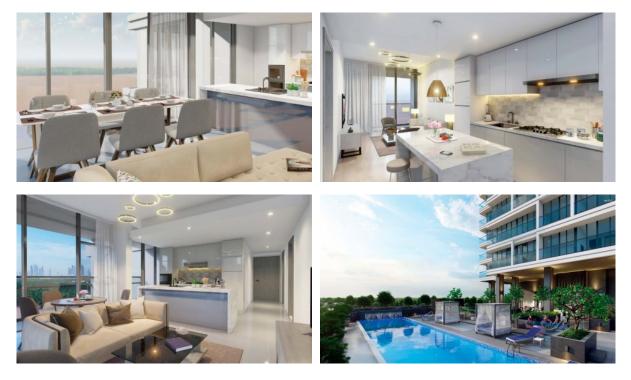

| Recreation area                  |
| Fitness room          | Table tennis            | Elevator                  |                                  |
|                       |                         |                           |                                  |
| OUTDOOR FEATURES      |                         |                           |                                  |
| Barbecue area         | • CCTV                  | Security                  | Children's pool                  |
| Landscaped garden     | Landscaped green area   | Transport accessibility   | Social and commercial facilities |
|                       |                         |                           |                                  |

Community garden
Car park
Common area with pool



### PHOTO GALLERY