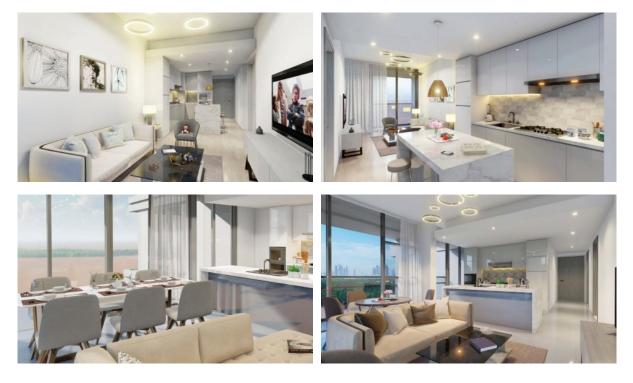

| Recreation area                  |
| Fitness room          | Table tennis            | Elevator                  |                                  |
|                       |                         |                           |                                  |
| OUTDOOR FEATURES      |                         |                           |                                  |
| Barbecue area         | • CCTV                  | • Security                | Children's pool                  |
| Landscaped garden     | Landscaped green area   | Transport accessibility   | Social and commercial facilities |
|                       |                         |                           |                                  |

Community garden
Car park
Common area with pool



### PHOTO GALLERY