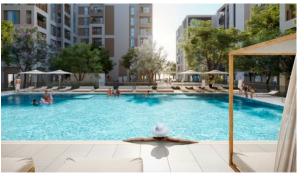

# OUTDOOR FEATURES

| • | Barbecue area     | • | CCTV                  | • | Security               | • | Children's playground            |
|---|-------------------|---|-----------------------|---|------------------------|---|----------------------------------|
| • | Landscaped garden | • | Landscaped green area | • | No industry facilities | • | Social and commercial facilities |
| ٠ | Car park          | • | Garden                | ٠ | Park                   | • | Footpaths                        |
| • | Garden            | • | Benches               | • | Swimming pool          | • | Common area with pool            |
| • | Basketball court  | • | Running track         | • | Tennis court           |   |                                  |

## PHOTO GALLERY