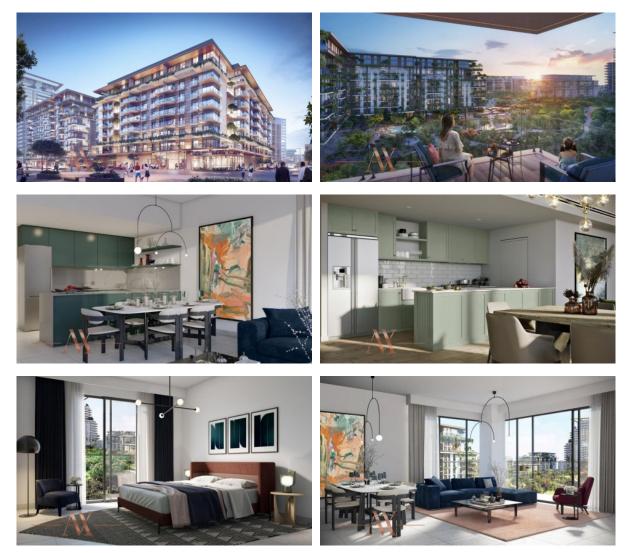

|                               |
| INDOOR FACILITIES       |                         |                      |                               |
| Child-friendly          | Kindergarten            | • Sauna              | SPA centre                    |
| Fitness room            | Pilates and yoga room   | • Squash             | Elevator                      |
| OUTDOOR FEATURE         | ES                      |                      |                               |
| Barbecue area           | Children's playground   | Landscaped garden    | Landscaped green area         |
| Transport accessibility | Pets allowed            | • Park               | Swimming pool                 |

- Basketball court
  Running track
  Sports ground
  Tennis court
- Shop



### PHOTO GALLERY