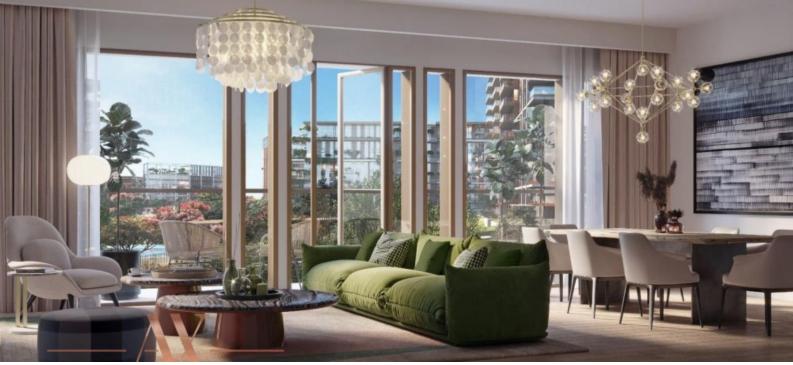

#### PARAMETERS

City Type Development

Rooms Living space Completion date Dubai Apartment CENTRAL PARK APARTMENTS 1+1 62 m<sup>2</sup> I quarter, 2025

## LOCATION

| Close to the bus stop   | Close to shopping malls | Prestigious district | Environmentally pristine area |
|-------------------------|-------------------------|----------------------|-------------------------------|
| Pool view               | City view               | Park/garden view     | Street view                   |
| Beautiful view          |                         |                      |                               |
| FEATURES                |                         |                      |                               |
| Balcony                 | • Internet              | Premium class        | New development project       |
| New project             |                         |                      |                               |
| INDOOR FACILITIES       |                         |                      |                               |
| Child-friendly          | Kindergarten            | • Sauna              | SPA centre                    |
| Fitness room            | Pilates and yoga room   | • Squash             | Elevator                      |
| OUTDOOR FEATURE         | ES                      |                      |                               |
| Barbecue area           | Children's playground   | Landscaped garden    | Landscaped green area         |
| Transport accessibility | Pets allowed            | • Park               | Swimming pool                 |