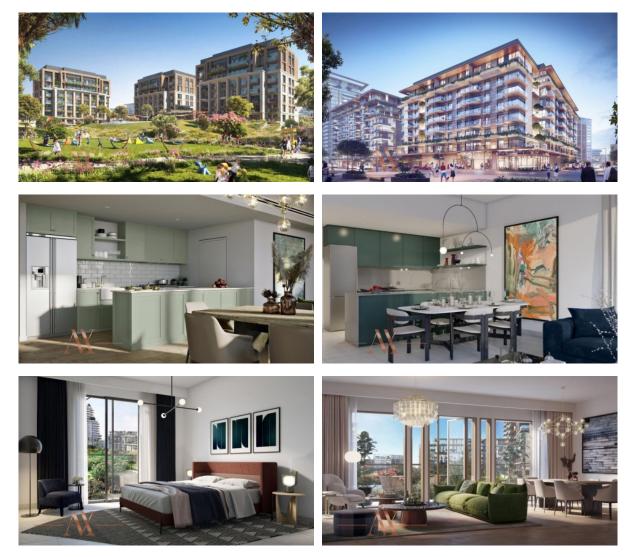

|                               |
| INDOOR FACILITIES       |                         |                      |                               |
| Child-friendly          | Kindergarten            | • Sauna              | SPA centre                    |
| Fitness room            | Pilates and yoga room   | • Squash             | Elevator                      |
| OUTDOOR FEATURE         | ES                      |                      |                               |
| Barbecue area           | Children's playground   | Landscaped garden    | Landscaped green area         |
| Transport accessibility | Pets allowed            | • Park               | Swimming pool                 |

- Basketball court
  Running track
  Sports ground
  Tennis court
- Shop



### PHOTO GALLERY