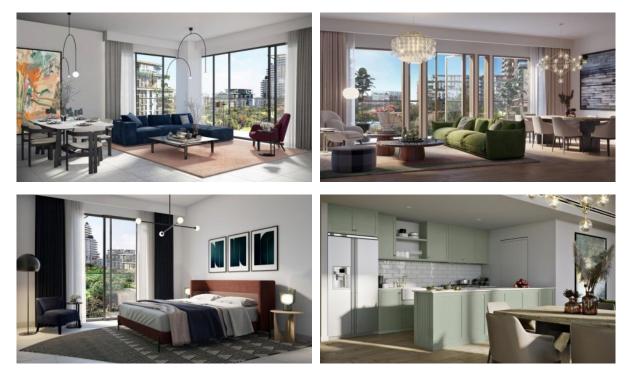

|                               |
| INDOOR FACILITIES       |                         |                      |                               |
| Child-friendly          | Kindergarten            | • Sauna              | SPA centre                    |
| Fitness room            | Pilates and yoga room   | • Squash             | Elevator                      |
| OUTDOOR FEATURE         | ES                      |                      |                               |
| Barbecue area           | Children's playground   | Landscaped garden    | Landscaped green area         |
| Transport accessibility | Pets allowed            | • Park               | Swimming pool                 |

- Basketball court
  Running track
  Sports ground
  Tennis court
- Shop



### PHOTO GALLERY