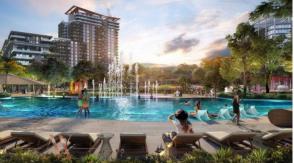

# LOCATION

| •        | Close to the bus stop        | • | Close to shopping malls | • | Close to the city centre | • | Close to schools |  |
|----------|------------------------------|---|-------------------------|---|--------------------------|---|------------------|--|
| •        | Close to the kindergarten    | ٠ | Prestigious district    | • | Great location           | ٠ | Park/garden view |  |
| FEATURES |                              |   |                         |   |                          |   |                  |  |
| •        | Barbecue area on the terrace | • | Grill                   | • | Private pool             |   |                  |  |

#### INDOOR FACILITIES

Pilates and yoga room

## OUTDOOR FEATURES

Children's playground
Swimming pool



## PHOTO GALLERY