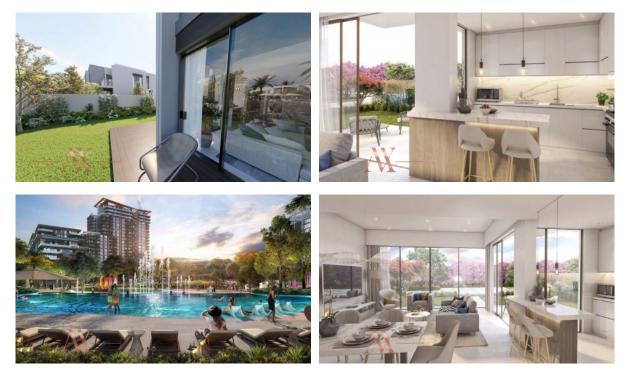

ies          | • | Fitness room         | • | Golf course |  |  |  |
| •                 | Covered parking               |   |                                |   |                      |   |             |  |  |  |

## OUTDOOR FEATURES

| • | Barbecue area     | • | CCTV              | • | Security              | • | Children's playground |
|---|-------------------|---|-------------------|---|-----------------------|---|-----------------------|
| • | School            | • | Landscaped garden | • | Landscaped green area | • | Pets allowed          |
| • | Dog walking areas | • | Park              | • | Swimming pool         | • | Basketball court      |
| • | Running track     | • | Tennis court      | • | Football pitch        | • | Shop                  |

Supermarket



## PHOTO GALLERY