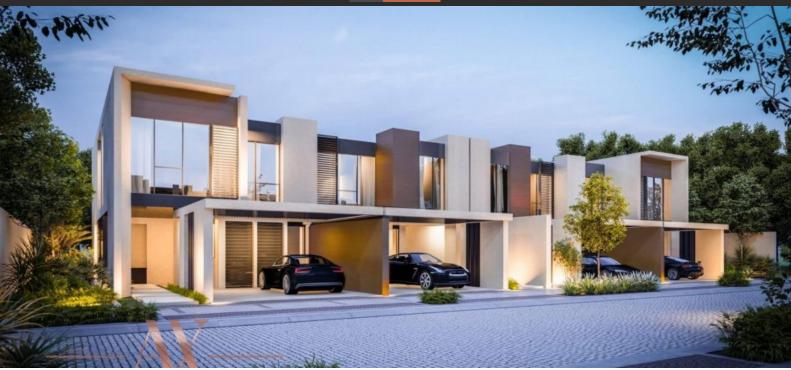

# TOWNHOUSE 3 BEDROOMS IN CHERRYWOODS, DUBAI LAND (1527) BTC 6.700

#### PARAMETERS

City Type Development Living space To sea Completion date Dubai Townhouse CHERRYWOODS 207 m<sup>2</sup> 16000 m IV quarter, 2021