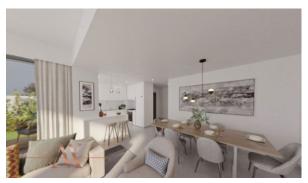

PARAMETERS**

City Dubai
Type Townhouse
Development CHERRYWOODS
Living space 220 m²
To sea 16000 m
Completion date IV quarter, 2021





#### PROPERTY FEATURES

#### **LOCATION**

Environmentally pristine area
 Close to international schools
 Near the golf course
 City view

Park/garden view
 Beautiful view

#### **FEATURES**

Balcony
 Terrace
 TV
 Internet

Air Conditioners
 Low-rise buildings

#### **INDOOR FACILITIES**

Kindergarten
 Healthcare facilities
 Fitness room
 Golf course

· Covered parking

### **OUTDOOR FEATURES**

Barbecue area
 CCTV
 Security
 Children's playground

School
 Landscaped garden
 Landscaped green area
 Pets allowed

Dog walking areas
 Park
 Swimming pool
 Basketball court

Running track • Tennis court • Football pitch • Shop

Supermarket



# PHOTO GALLERY