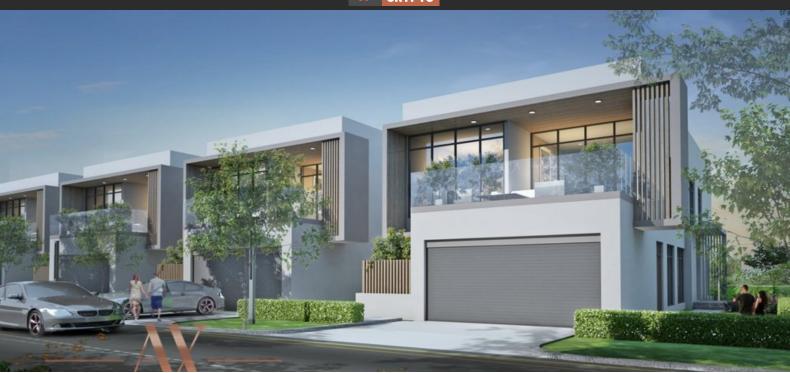

# TOWNHOUSE 4 BEDROOMS IN CHERRYWOODS, DUBAI LAND (1529)

BTC 7.073

## **PARAMETERS**

City Dubai
Type Townhouse
Development CHERRYWOODS
Living space 220 m²
To sea 16000 m
Completion date IV quarter, 2021

#### **LOCATION**

Environmentally pristine area
 Close to international schools
 Near the golf course
 City view

Park/garden view
 Beautiful view

#### **FEATURES**

Balcony
 Terrace
 TV
 Internet

Air Conditioners
 Low-rise buildings