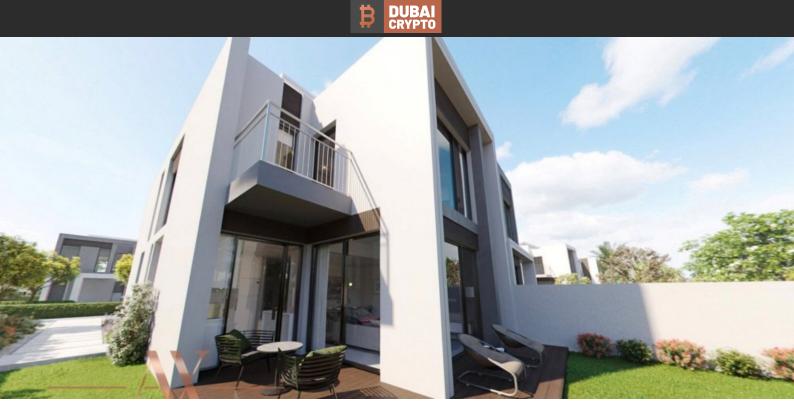

# TOWNHOUSE 4 BEDROOMS IN CHERRYWOODS, DUBAI LAND (1530) BTC 7.642

#### PARAMETERS

City Type Development Living space To sea Completion date Dubai Townhouse CHERRYWOODS 220 m<sup>2</sup> 16000 m IV quarter, 2021





#### **PROPERTY FEATURES**

## LOCATION

| •                 | Environmentally pristine area | • | Close to international schools | • | Near the golf course | • | City view   |  |  |  |
|-------------------|-------------------------------|---|--------------------------------|---|----------------------|---|-------------|--|--|--|
| •                 | Park/garden view              | • | Beautiful view                 |   |                      |   |             |  |  |  |
| FEATURES          |                               |   |                                |   |