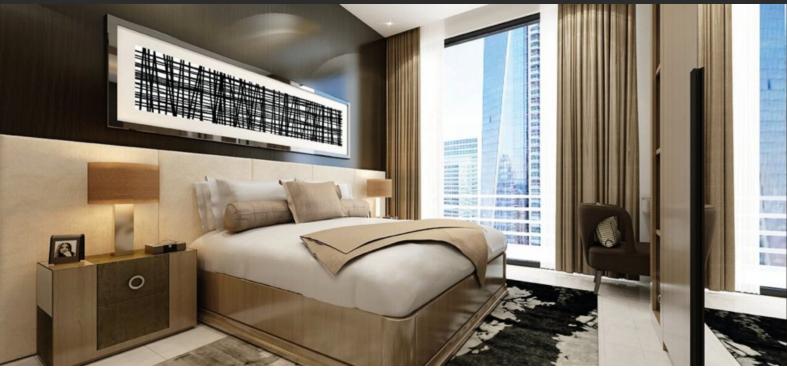

# APARTMENT 2 BEDROOMS IN CLOUD TOWER, JUMEIRAH VILLAGE TRIANGLE (2854)

BTC 4.918

# **PARAMETERS**

City Dubai
Type Apartment
Development CLOUD TOWER
Living space 88 m²
To sea 8500 m
Completion date I quarter, 2025





#### PROPERTY FEATURES

#### **LOCATION**

Close to shopping malls

Close to schools

Close to the kindergarten

Prestigious district

Pool view

City view

Park/garden view

Street view

Beautiful view

## **FEATURES**

Balcony

Terrace

Premium class

New development project

New project

#### **INDOOR FACILITIES**

Child-friendly

Cafe

Recreation area

Steam room

SPA centre

Elevator

Covered parking

## **OUTDOOR FEATURES**

Barbecue area

CCTV

Security

Children's playground

Children's pool

Landscaped garden

Landscaped green area

Transport accessibility

Con