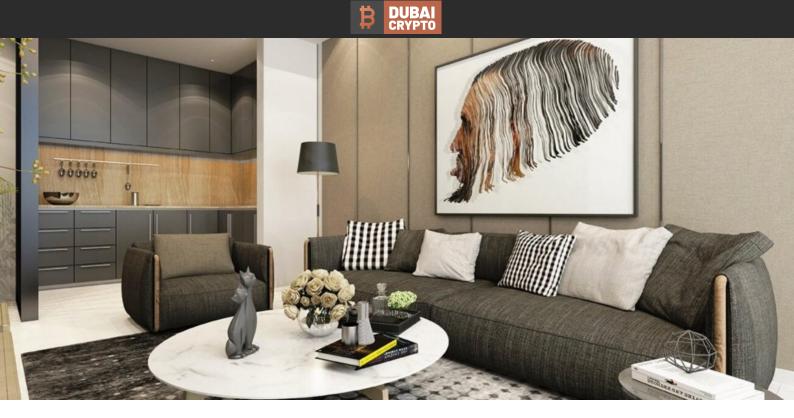

# DUPLEX 3 BEDROOMS IN CLOUD TOWER, JUMEIRAH VILLAGE TRIANGLE (2855) BTC 12.012

#### PARAMETERS

City Type Development Living space To sea Completion date Dubai Duplex CLOUD TOWER 191 m² 8500 m I quarter, 2025





## PROPERTY FEATURES

## LOCATION

| Close to shopping malls | • | Close to schools | • | Close to the kindergarten | • | Prestigious district    |
|-------------------------|---|------------------|---|---------------------------|---|-------------------------|
| Pool view               | • | City view        | • | Park/garden view          | • | Street view             |
| Beautiful view          |   |                  |   |                           |   |                         |
| FEATURES                |   |                  |   |                           |   |