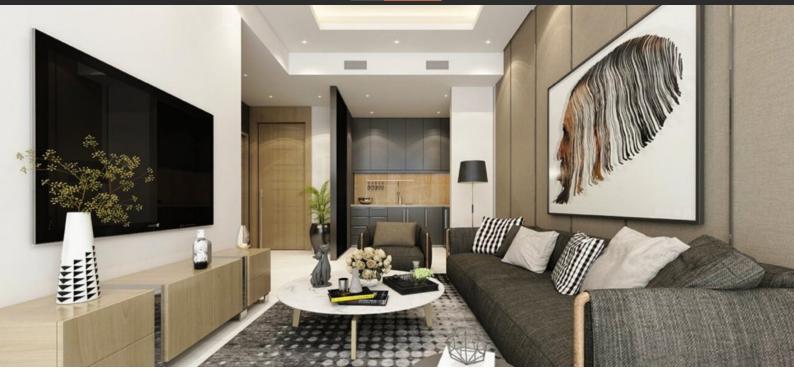

# APARTMENT 2 BEDROOMS IN CLOUD TOWER, JUMEIRAH VILLAGE TRIANGLE (4985)

BTC 5.115

# **PARAMETERS**

City Dubai
Type Apartment
Development CLOUD TOWER
Living space 87 m²
To sea 8500 m
Completion date I quarter, 2025





#### PROPERTY FEATURES

#### **LOCATION**

Close to shopping malls

Close to schools

Close to the kindergarten

Prestigious district

Pool view

City view

Park/garden view

Street view

Beautiful view

## **FEATURES**

Balcony

Terrace

Premium class

New development project

New project

#### **INDOOR FACILITIES**

Child-friendly

Cafe

Recreation area

Steam room

SPA centre

Elevator

Covered parking

## **OUTDOOR FEATURES**

Barbecue area

CCTV

Security

Children's playground

Children's pool

Landscaped garden

Landscaped green area

Transport accessibility

Con