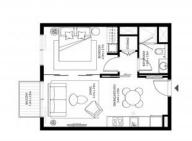

#### PARAMETERS

City Type Development Floor plan

Living space

Completion date

To sea

Apartment COLLECTIVE 2.0 Floor plan «COLLECTIVE 2.0 1BR 45SQM», 1 bedroom, in COLLECTIVE 2.0 44 m<sup>2</sup> 8000 m I quarter, 2022