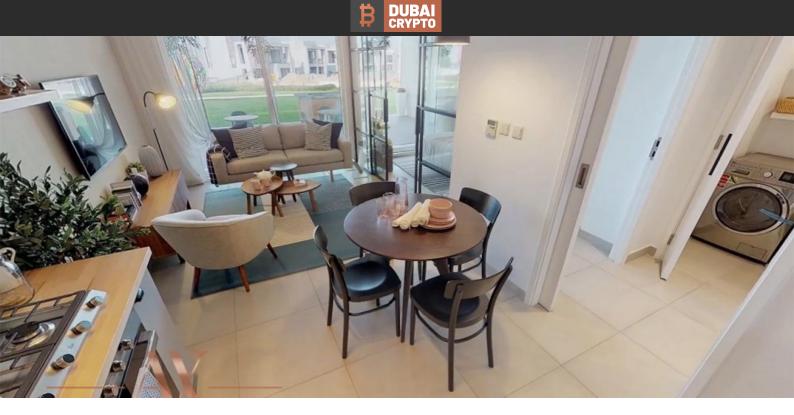

# APARTMENT 1 BEDROOM IN COLLECTIVE 2.0, DUBAI HILLS ESTATE (1096) BTC 4.030

#### PARAMETERS

City Type Development Floor plan

Living space

Completion date

To sea

Apartment COLLECTIVE 2.0 Floor plan «COLLECTIVE 2.0 1BR 45SQM», 1 bedroom, in COLLECTIVE 2.0 44 m<sup>2</sup> 8000 m I quarter, 2022

Dubai





### **PROPERTY FEATURES**

## LOCATION

| Close to shopping malls | • | Prestigious district | ٠ | Near the golf course         | • | City center     |  |  |  |  |  |  |
|-------------------------|---|----------------------|---|------------------------------|---|-----------------|--|--|--|--|--|--|
| City view               | • | Park/garden view     | • | Panoramic view               |   |                 |  |  |  |  |  |  |
| FEATURES                |   |                      |