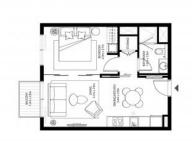

#### PARAMETERS

City Type Development Floor plan

Living space

Completion date

To sea

Dubai Apartment COLLECTIVE 2.0 Floor plan «COLLECTIVE 2.0 1BR 45SQM», 1 bedroom, in COLLECTIVE 2.0 44 m<sup>2</sup> 8000 m I quarter, 2022

## PHOTO GALLERY