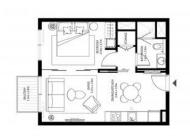

#### PARAMETERS

City Type Development Floor plan

Living space

Completion date

To sea

Floor plan «COLLECTIVE 2.0 1BR 45SQM», 1 bedroom, in COLLECTIVE 2.0 46 m<sup>2</sup> 8000 m I quarter, 2022